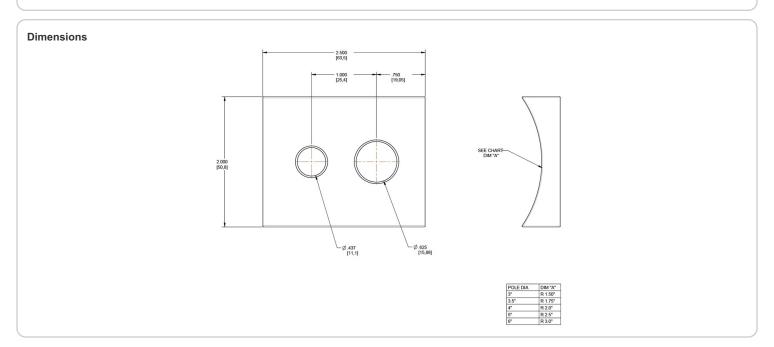

## GSA Schedule:

Suitable in accordance with FAR Subpart 25.4.

| Ordering Matrix |                  |                              |           |
|-----------------|------------------|------------------------------|-----------|
| Family          | Size             | Compatibility                | Finish    |
| RPA             |                  |                              |           |
|                 | 3 = 3"           | = ALED52/78/104, AL, ALX, AJ | = Bronze  |
|                 | <b>35</b> = 3.5" | <b>L</b> = ALED10/13/20/26   | W = White |
|                 | <b>4</b> = 4"    |                              |           |
|                 | <b>5</b> = 5"    |                              |           |
|                 | •                |                              |           |