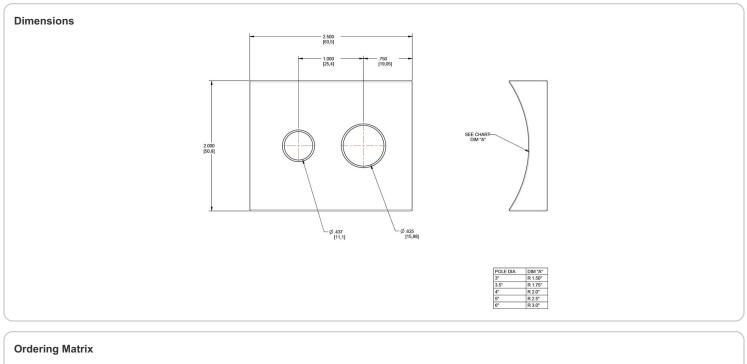

# **RPA4LW**





| Project:     | Туре: |
|--------------|-------|
| Prepared By: | Date: |

## **Technical Specifications**

Other

### Country of Origin:

Designed by RAB in New Jersey and assembled in Taiwan.

### Trade Agreements Act Compliant:

This product is a product of Taiwan and a "designated country" end product that complies with the Trade Agreements Act.

#### GSA Schedule:

Suitable in accordance with FAR Subpart 25.4.



| Family | Size             | Compatibility                | Finish    |
|--------|------------------|------------------------------|-----------|
| RPA    |                  |                              |           |
|        | <b>3</b> = 3"    | = ALED52/78/104, AL, ALX, AJ | = Bronze  |
|        | <b>35</b> = 3.5" | L = ALED10/13/20/26          | W = White |
|        | <b>4</b> = 4"    |                              |           |
|        | <b>5</b> = 5"    |                              |           |
|        |                  |                              |           |