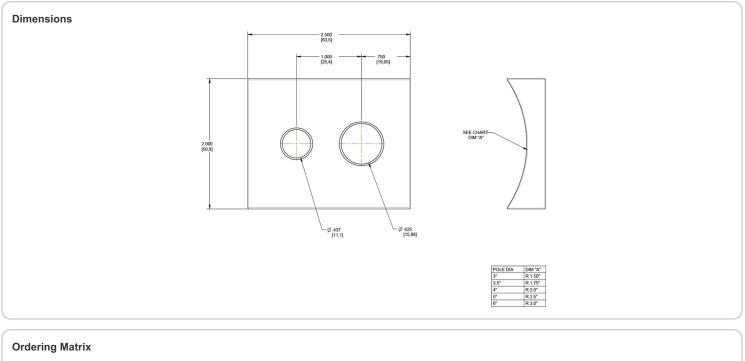

#### GSA Schedule:

Suitable in accordance with FAR Subpart 25.4.

| Family | Size             | Compatibility                | Finish           |
|--------|------------------|------------------------------|------------------|
| RPA    |                  |                              |                  |
|        | 3 = 3"           | = ALED52/78/104, AL, ALX, AJ | = Bronze         |
|        | <b>35</b> = 3.5" | L = ALED10/13/20/26          | <b>W</b> = White |
|        | <b>4</b> = 4"    |                              |                  |
|        | <b>5</b> = 5"    |                              |                  |
|        |                  |                              |                  |