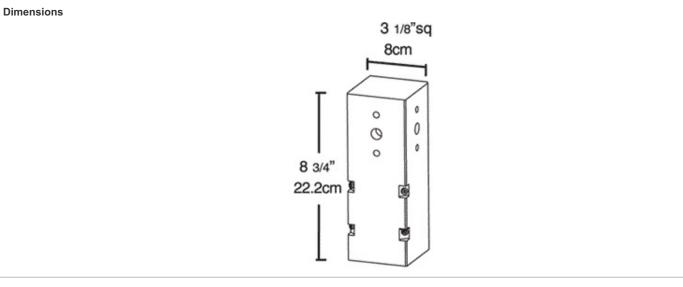

#### Adapter:

Die cast aluminum adapter fits 2 3/8" tenon for mounting AL securely to poles.