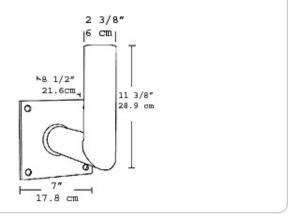

# Dimensions

#### Bullhorns:

1 Tenon for slip fitters. Right angle bracket. Bullhorns fit 2 3/8" (6cm) O.D. tenons and accommodate 2 3/8" (6cm) slip fitters. Steel tubing.150" and.200" thick welded with (4) 3/8" bolts for securing to pole.