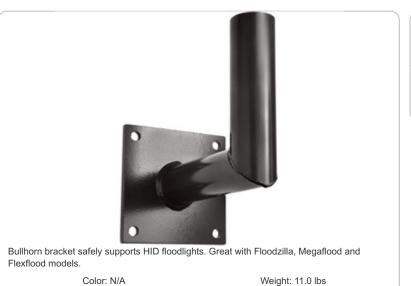

#### Bullhorns:

1 Tenon for slip fitters. Right angle bracket. Bullhorns fit 2 3/8" (6cm) O.D. tenons and accommodate 2 3/8" (6cm) slip fitters. Steel tubing.150" and.200" thick welded with (4) 3/8" bolts for securing to pole.

#### **Maximum Weight:**

90 lbs.