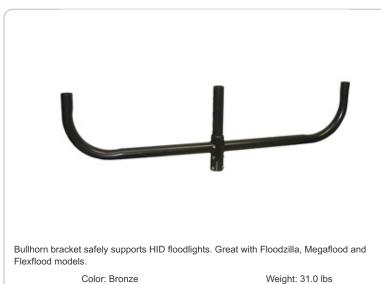

### **Bullhorns:**

3 tenons for slip fitters. Bullhorns fit 2 3/8" (6cm) O.D. tenons and accommodate 2 3/8" (6cm) slip fitters. Steel tubing 150" and 200" thick welded with (4) 3/8" bolts for securing to pole.

## Bracket EPA: 2.0.

Weight: 31 lbs.