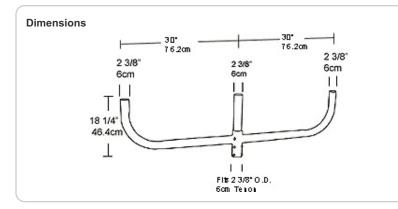

### **Bullhorns:**

3 tenons for slip fitters. Bullhorns fit 2 3/8" (6cm) O.D. tenons and accommodate 2 3/8" (6cm) slip fitters. Steel tubing 150" and 200" thick welded with (4) 3/8" bolts for securing to pole.