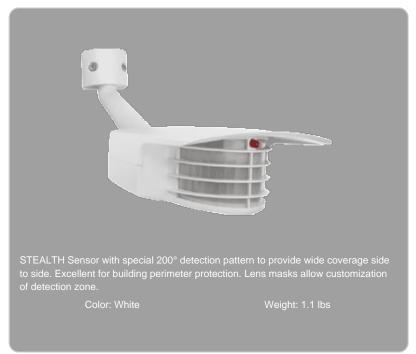

# STL200W-LED





| Project:     | Туре: |
|--------------|-------|
| Prepared By: | Date: |

## **Technical Specifications**

### Listings

#### **UL Listed:**

Raintight Photoelectric Switch

## **Electrical**

# **Switching Capacity:**

8 amps

#### Voltage:

120 volts 300 watts LED

### **Surge Protection:**

I.E.C specs

## **Sensor Specifications**

## **Detection Pattern:**

50' x 200°

#### Time Adjustment:

5 seconds to 12 minutes

#### **Power Consumption:**

1 watt

#### Other

## Warranty:

10 year sensor warranty

#### **Buy American Act Compliance:**

RAB values USA manufacturing! Upon request, RAB may be able to manufacture this product to be compliant with the Buy American Act (BAA). Please contact customer service to request a quote for the product to be made BAA compliant.

# STL200W-LED