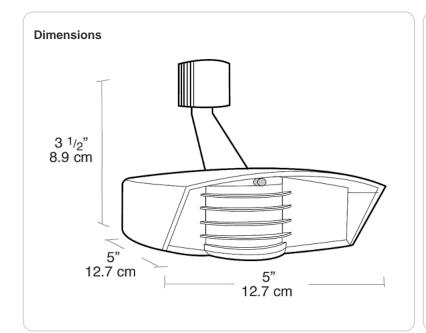

Project:     | Туре: |
|--------------|-------|
| Prepared By: | Date: |

## **Technical Specifications**

### Listings

#### **UL Listed:**

Raintight Photoelectric Switch

## **Electrical**

# **Switching Capacity:**

8 amps

#### Voltage:

120 volts 300 watts LED

### **Surge Protection:**

I.E.C specs

## **Sensor Specifications**

## **Detection Pattern:**

50' x 200°

#### Time Adjustment:

5 seconds to 12 minutes

#### **Power Consumption:**

1 watt

#### Other

## Warranty:

10 year sensor warranty

#### **Buy American Act Compliance:**

RAB values USA manufacturing! Upon request, RAB may be able to manufacture this product to be compliant with the Buy American Act (BAA). Please contact customer service to request a quote for the product to be made BAA compliant.

# STL200W-LED





## **Features**

Temperature compensation

Radio frequency immunity

6000 volt surge protection

LED detection & "on guard" indicator

Color matched vandal resistant lens and grill

Protected manual override with auto reset

Can be wired in parallel