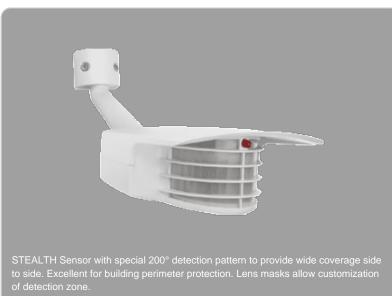

# STL200W-LED/277

### Features

Temperature compensation Radio frequency immunity 6000 volt surge protection LED detection & "on guard" indicator Color matched vandal resistant lens and grill Protected manual override with auto reset Can be wired in parallel