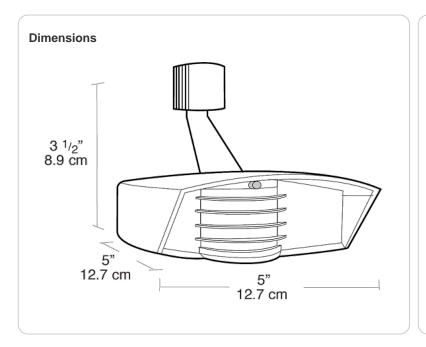

|
| 5 seconds to 12 minutes | RAB values USA manufacturing! Upon request,<br>RAB may be able to manufacture this product to<br>be compliant with the Buy American Act (BAA). |

| Need help? Tech help line: (888) 722-1000 Email: custserv@rablighting.com Website: www.rablighting.com |                                                                       |  |
|--------------------------------------------------------------------------------------------------------|-----------------------------------------------------------------------|--|
| Copyright © 2020 RAB Lighting All Rights Reserved                                                      | Note: Specifications are subject to change at any time without notice |  |

# STL200W-LED/277



### Features

Temperature compensation Radio frequency immunity 6000 volt surge protection LED detection & "on guard" indicator Color matched vandal resistant lens and grill Protected manual override with auto reset Can be wired in parallel