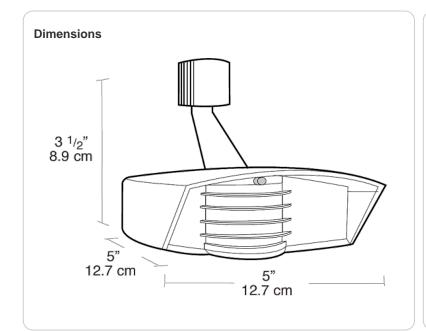

STEALTH Sensor with special 200° detection pattern to provide wide coverage side to side. Excellent for building perimeter protection. Lens masks allow customization of detection zone.

Color: Bronze

Weight: 1.1 lbs

# STL200-LED