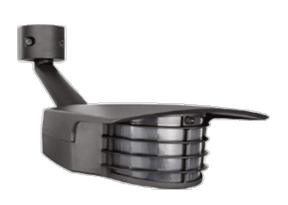

STEALTH Sensor with special 200° detection pattern to provide wide coverage side to side. Excellent for building perimeter protection. Lens masks allow customization of detection zone.

Color: Bronze

Weight: 1.1 lbs

# STL200-LED

## **Features**

Temperature compensation

Radio frequency immunity

6000 volt surge protection

LED detection & "on guard" indicator

Color matched vandal resistant lens and grill

Protected manual override with auto reset