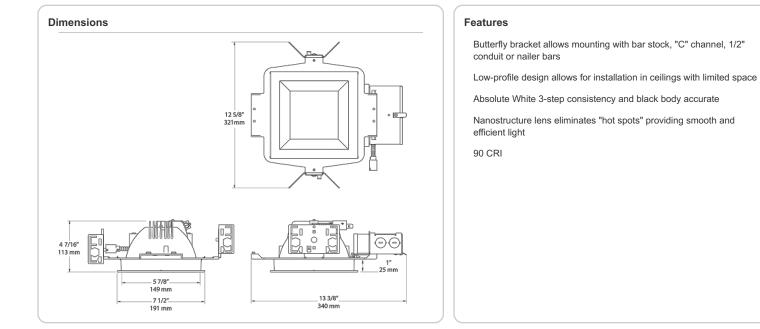

#### Trim Component:

This component must be ordered with New Construction Square Rough-In in order to make a complete fixture.

#### Easy Installation:

The EZ-Connector makes installation easy.

#### Junction Box:

Integral junction box with wiring capacity for Min 90°C supply conductors 4 in 4 out