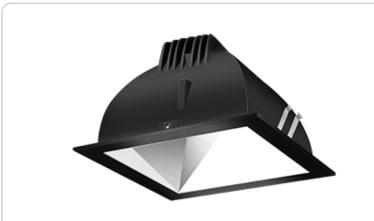

# NDLED6S-WY-S-B

High-end, new construction LED downlights in 4" and 6" make installation a breeze when you're framing out a space from the ground up or when you have access from the top of the ceiling. 90 CRI.

#### Trim Cone:

Specular silver square trim cone.