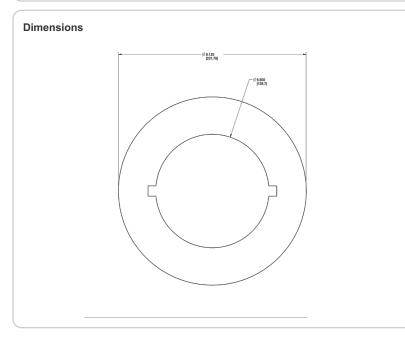

## **Description:**

Use for DLED 6" Retrofit downlight installations when the diameter of the cutout hole is larger than the baffle of the fixture.