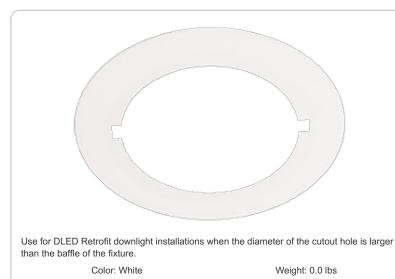

## **Description:**

Use for DLED 6" Retrofit downlight installations when the diameter of the cutout hole is larger than the baffle of the fixture.

## Features

Available in white finish Fits 4" and 6" RAB DLED fixtures