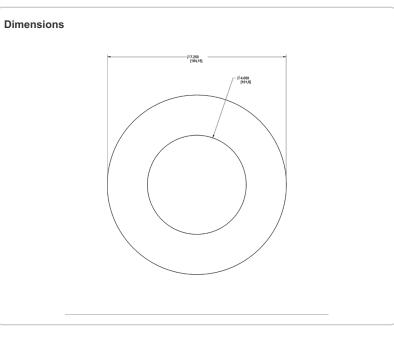

workers.

#### **Buy American Act Compliant:**

This product is a COTS item manufactured in the United States, and is compliant with the Buy American Act.

#### Recovery Act (ARRA) Compliant:

This product complies with the 52.225-21 "Required Use of American Iron, Steel, and Manufactured Goods-- Buy American Act-- Construction Materials (October 2010).

#### Trade Agreements Act Compliant:

This product is a COTS item manufactured in the United States, and is compliant with the Trade Agreements Act.

## **GSA Schedule:**

Suitable in accordance with FAR Subpart 25.4.

#### Construction

### Material:

Stamped aluminum

### Finish:

Our environmentally friendly polyester powder coatings are formulated for high-durability and long-lasting color, and contains no VOC or toxic heavy metals.



## Features

Available in white finish Fits 4" and 6" RAB DLED fixtures

# **GOOFRING DLED4**



| Ordering Matrix |                                            |
|-----------------|--------------------------------------------|
| Family          | Compatibility                              |
| GOOFRING        |                                            |
|                 | DLED4 = Retrofit Downlight Round 4"        |
|                 | <b>DLED6</b> = Retrofit Downlight Round 6" |
|                 |                                            |