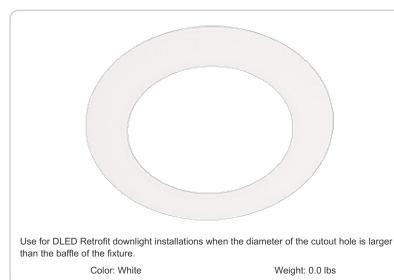

## **Description:**

Use for DLED 4" Retrofit downlight installations when the diameter of the cutout hole is larger than the baffle of the fixture.