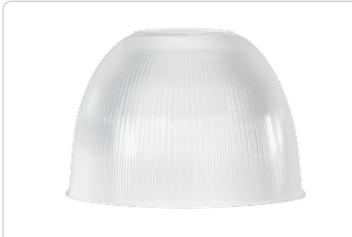

# R16PF

| Project:     | Туре: |
|--------------|-------|
| Prepared By: | Date: |

Five different reflector choices tailor the HAYBAY to specific applications: downlight only uplight and downlight, and high or low mounting heights.

Color: Frosted prismatic acrylic

Weight: 2.9 lbs

#### **Reflector:**

Frosted Prismatic Acrylic Reflector 11" high