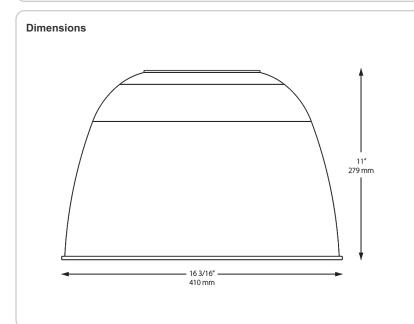

ponent:

This component must be ordered with HAYBAY fixture to make a complete fixture.

#### **Cold Weather Starting:**

Minimum starting temperature is -40°C (-40°F)

#### **Ambient Temperature:**

Suitable for use 12 hours a day, 5 days a week in ambient temperatures up to  $50^{\circ}$ C and for 24/7 use in ambient temperatures up to  $40^{\circ}$ C.

#### Other

#### **Buy American Act Compliance:**

RAB values USA manufacturing! Upon request, RAB may be able to manufacture this product to be compliant with the Buy American Act (BAA). Please contact customer service to request a quote for the product to be made BAA compliant.

#### Features

Reflectors tailor the Haybay to specific applications:

Downlight only, uplight + downlight, and high or low mounting heights.

5-Year warranty



# R16PF



| Ordering Matrix |                                                   |
|-----------------|---------------------------------------------------|
| Family          | Reflector                                         |
| R16             | PF                                                |
|                 | AR = 11" Clear Prismatic Acrylic                  |
|                 | <b>PF</b> = 11" Frosted Prismatic Acrylic         |
|                 | SP = 8.5" Short Clear Prismatic Acrylic           |
|                 | <b>SPF</b> = 8.5" Short Frosted Prismatic Acrylic |
|                 | SA = 5" Short White Aluminum                      |
|                 |                                                   |