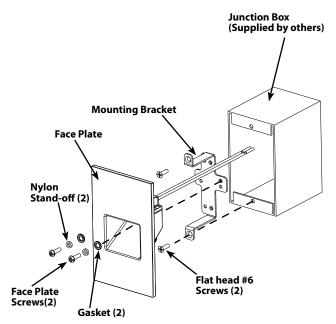

## **RECESSED JUNCTION BOX MOUNTING**

Steplight is UL listed for wet locations and is suitable for indoor and outdoor applications. Use with a standard 2" X 4" **Junction Box (supplied by others).** 

1. Connect wires as shown in wiring diagram. Push all wires back into **Junction Box (supplied by others).** Be careful not to pinch wires.

WARNING: To prevent wiring damage or abrasion, do not expose wiring to edges of sharp objects.

- 2. Secure LED Housing and Spackle Flange to the Junction Box by using Screws (2) as shown in figure.
- 3. For outdoor use apply weatherproof silicone sealant around the edge of the LED Housing, Junction Box and Spackle Flange.
- 4. Spackle in fixture with suitable indoor or outdoor rated materials. Ensure that fixture is level with rest of the wall.