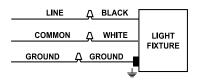

#### WIRING

**CAUTION:** Make sure the supply voltage is the same as the luminaire voltage. Review Specification Label on product for electrical ratings. Follow wiring directions.

- 1. Connect the black fixture lead to the LINE supply lead.
- 2. Connect the white fixture lead to the COMMON supply lead.
- 3. Connect the GROUND wire from fixture to supply ground.