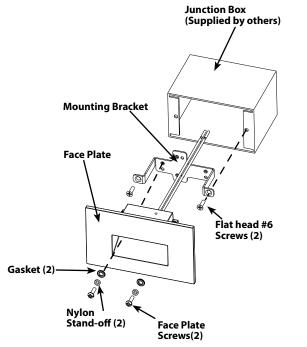

## **RECESSED JUNCTION BOX MOUNTING**

The fixture is suitable for indoor and outdoor applications. Use with a 2" X 4" **Junction Box** (supplied by others) . UL wet location listed.

- 1. Secure Mounting Bracket to Junction Box (supplied by others) using (2) Flat Head #6 Screws (supplied).
- 2. Connect the wires as shown in wiring diagram. Push all wires back into **Junction Box**, be careful not to pinch wires. **WARNING: To prevent wiring damage or abrasion**, do not expose wiring to edges of sharp objects.
- 3. Secure the fixture to the surface by using (supplied) (2) Face Plate Screws, (2) Gaskets and (2) Nylon Stand-off.
- 4. For outdoor use apply weatherproof silicone sealant around the edge of the Fixture and/or Junction Box. This is especially important with an uneven wall surface.