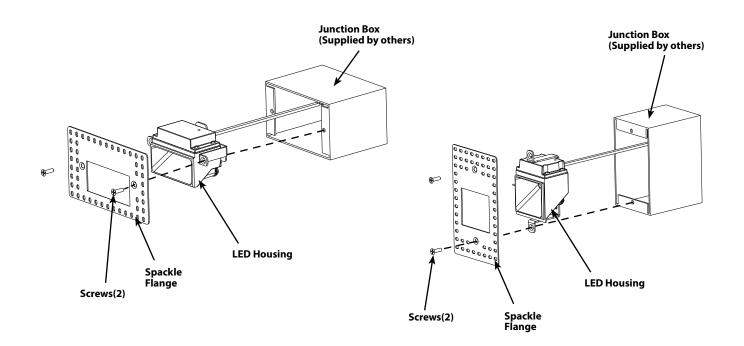

## **RECESSED JUNCTION BOX MOUNTING**

Steplight is UL listed for wet locations and is suitable for indoor and outdoor applications. Use with a standard 2" X 4" **Junction Box (supplied by others).** 

1. Connect wires as shown in wiring diagram. Push all wires back into **Junction Box (supplied by others).** Be careful not to pinch wires.

WARNING: To prevent wiring damage or abrasion, do not expose wiring to edges of sharp objects.

- 2. Secure LED Housing and Spackle Flange to the Junction Box by using Screws (2) as shown in figure.
- 3. For outdoor use apply weatherproof silicone sealant around the edge of the LED Housing, Junction Box and Spackle Flange.
- 4. Spackle in fixture with suitable indoor or outdoor rated materials. Ensure that fixture is level with rest of the wall.