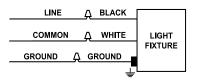

#### WIRING

**CAUTION:** Make sure the supply voltage is the same as the luminaire voltage. Review Specification Label on product for electrical ratings. Follow wiring directions.

- 1. Connect the black fixture lead to the LINE supply lead.
- 2. Connect the white fixture lead to the COMMON supply lead.
- 3. Connect the GROUND wire from fixture to supply ground.