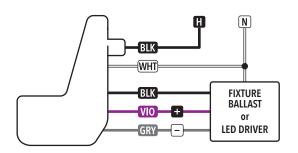

## **LSXR**

Interchangeable Lens Occupancy Sensors Wiring Diagrams

Line Voltage Interchangeable Lens Fixture Mount, Switching and Dimming Line Voltage Interchangeable Lens Fixture Mount: 2-Pole

Line Voltage Interchangeable Lens Fixture Mount: 2P w/ Single Zone On/Off Photocontrol