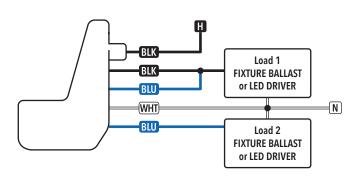

## Interchangeable Lens Occupancy Sensors Wiring Diagrams

Line Voltage Interchangeable Lens Fixture Mount: 2-Phase

Line Voltage Interchangeable Lens Fixture Mount (HVOLT)

Line Voltage Interchangeable Lens Fixture Mount: 2-Pole (HVOLT)