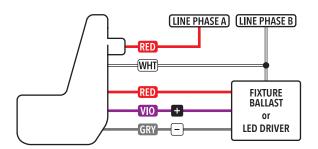

## Interchangeable Lens Occupancy Sensors Wiring Diagrams

Line Voltage Interchangeable Lens Fixture Mount: 2-Phase

Line Voltage Interchangeable Lens Fixture Mount (HVOLT)

Line Voltage Interchangeable Lens Fixture Mount: 2-Pole (HVOLT)