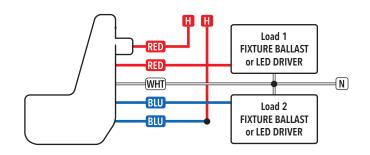

## Interchangeable Lens Occupancy Sensors Wiring Diagrams

Line Voltage Interchangeable Lens Fixture Mount: 2-Phase

Line Voltage Interchangeable Lens Fixture Mount (HVOLT)

Line Voltage Interchangeable Lens Fixture Mount: 2-Pole (HVOLT)