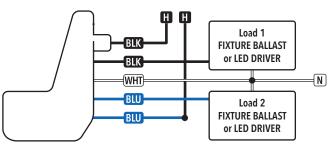

## Interchangeable Lens Occupancy Sensors Wiring Diagrams

Line Voltage Interchangeable Lens Fixture Mount: 2-Phase

Line Voltage Interchangeable Lens Fixture Mount (HVOLT)

Line Voltage Interchangeable Lens Fixture Mount: 2-Pole (HVOLT)

Line Voltage Interchangeable Lens Fixture Mount: 2P w/ Single Zone On/Off Photocontrol (HVOLT) Line Voltage Interchangeable Lens Fixture Mount: 2-Phase (HVOLT)