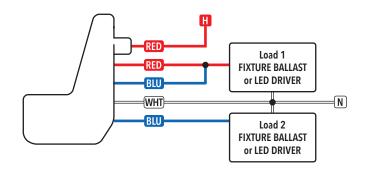

## Interchangeable Lens Occupancy Sensors Wiring Diagrams

Line Voltage Interchangeable Lens Fixture Mount: 2-Phase

Line Voltage Interchangeable Lens Fixture Mount (HVOLT)

Line Voltage Interchangeable Lens Fixture Mount: 2-Pole (HVOLT)

Line Voltage Interchangeable Lens Fixture Mount: 2P w/ Single Zone On/Off Photocontrol (HVOLT) Line Voltage Interchangeable Lens Fixture Mount: 2-Phase (HVOLT)