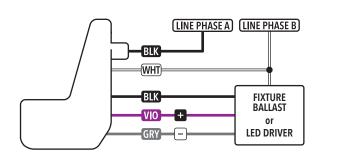

## **LSXR**

Interchangeable Lens Occupancy Sensors Wiring Diagrams

Line Voltage Interchangeable Lens Fixture Mount, Switching and Dimming Line Voltage Interchangeable Lens Fixture Mount: 2-Pole

Line Voltage Interchangeable Lens Fixture Mount: 2P w/ Single Zone On/Off Photocontrol

Line Voltage Interchangeable Lens Fixture Mount: 2-Pole