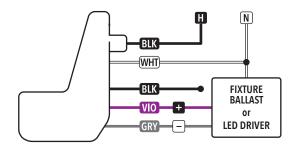

## **LSXR**

Interchangeable Lens Occupancy Sensors Wiring Diagrams

Line Voltage Interchangeable Lens Fixture Mount, Switching and Dimming Line Voltage Interchangeable Lens Fixture Mount: 2-Pole

Line Voltage Interchangeable Lens Fixture Mount: 2P w/ Single Zone On/Off Photocontrol

Line Voltage Interchangeable Lens Fixture Mount: 2-Pole