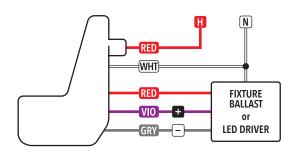

## **LSXR**

Interchangeable Lens Occupancy Sensors Wiring Diagrams

Line Voltage Interchangeable Lens Fixture Mount, Switching and Dimming Line Voltage Interchangeable Lens Fixture Mount: 2-Pole

Line Voltage Interchangeable Lens Fixture Mount: 2P w/ Single Zone On/Off Photocontrol

Line Voltage Interchangeable Lens Fixture Mount: 2-Pole