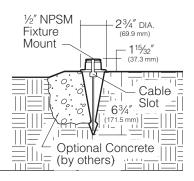

### **Low Voltage Spear Mount**

Cat. No.

Finish

☐ KLV400BL

Black Dark Bronze

☐ **KLV400GR** Verde Green

☐ No Option

Die-cast low copper aluminum with ½" NPSM fixture mount. Stainless steel set screw locks fixture into mount. Cable slot allows easy fixture mounting before or after installation in ground. Super TGIC powder coat paint over clear anodizing and titanated zirconium conversion coating.