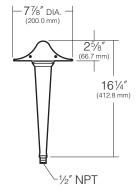

### Mushroom KLV115

12 Volt Spun Aluminum, A-19 Incandescent

revision 2/19/09 • klv115.pdf

| Type: Job:              |                                               | Approvals: |
|-------------------------|-----------------------------------------------|------------|
| Fixture Catalog number: | Mounting Options:                             |            |
| Fixture and Finish      | Ordered Separately from Fixture<br>See page 2 | Date:      |

## **Specifications**

**Hood:** Spun aluminum, supported on brass rods.

**Stem:** Cast aluminum with  $\frac{1}{2}$  NPT at bottom, plus solid brass

locknut for mounting.

**Socket:** Porcelain medium base with silicone lamp gasket. **Wiring:** 3′ No. 18-2 12 volt cable with fork connectors.

Lamp: 25 watt A-19 included.

**Finish:** Super TGIC thermoset polyester powder coat paint, 2.5 mil nominal thickness, applied over a titanated zirconium conversion coating; 2500 hour salt spray test endurance rating. Standard colors are Black (BL), Dark Bronze (DB), and Verde Green (GR).

**Certification:** UL Listed to U.S. safety standards for wet locations.