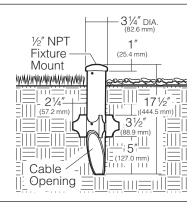

### **Low Voltage Spear Mount**

Cat. No.

Finish

☐ KLV400BL

Black Dark Bronze

☐ **KLV400GR** Verde Green

☐ No Option

Die-cast low copper aluminum with ½" NPSM fixture mount. Stainless steel set screw locks fixture into mount. Cable slot allows easy fixture mounting before or after installation in ground. Super TGIC powder coat paint over clear anodizing and titanated zirconium conversion coating.

#### **Spear Mounting in Concrete**

In addition to soil mounting, the KLV400 can be installed in a concrete footing for added stability and permanence.