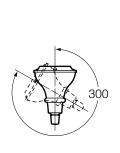

# **Specifications**

**Housing and Lens Frame:** Die-cast brass. Frame with silicone gasket, attaches to housing with four captive 1/4-20 stainless steel, slotted cap screws.

**Arm:** Cast brass. Head is independently rotatable 300° vertically from top dead center. Head may be positioned straight up. Horizontal rotation of entire fixture controlled by installation on mounting device. Set screw provided for locking position.