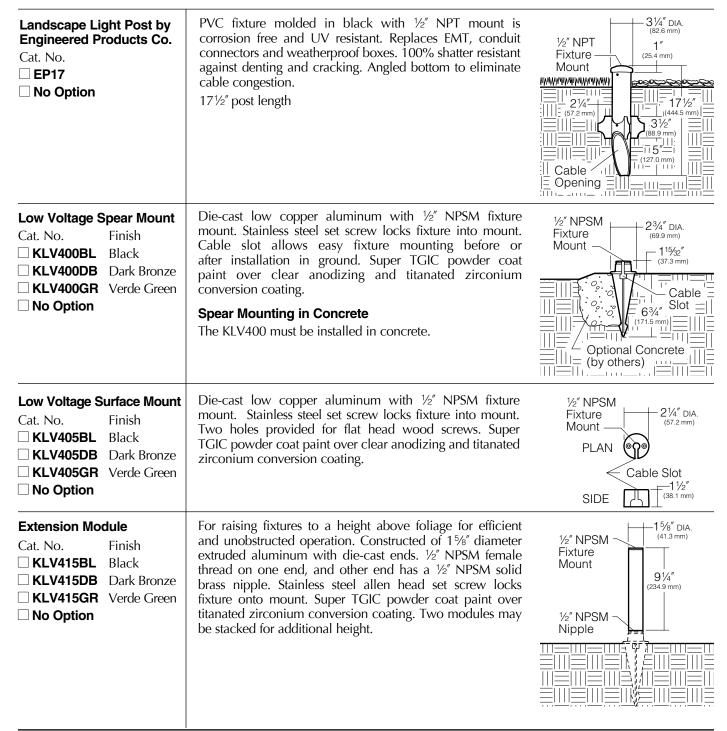

be used in combination with HL louver.  Cat. No.  □ SL72 Spread Lens                                                                                                                                  |               |
| Transformer Options                                | See "12-15 Volt Variable Transformers" on kimlighting.com - Product Specification 12 Volt-120Volt section.                                                                                                                                                                                                                                               | ns - Landscap |



12 VOIT DIE-Cast Brass, MK 16 Halogen revision 9/1/15 • kl\_klv165\_spec.pdf

Type:

Job: Page: 3 of 3



# **Mounting Options**

Ordered Separately from Fixture