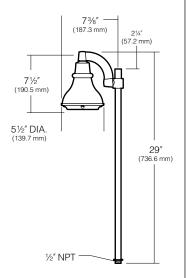

# **Specifications**

**Housing and Lens Frame:** Die-cast brass. Frame with silicone gasket, attaches to housing with four captive 1/4-20 stainless steel, slotted cap screws.

**Arm:** Cast brass. Head is independently rotatable 300° vertically from top dead center. Head may be positioned straight up. Horizontal rotation of entire fixture controlled by installation on mounting device. Set screw provided for locking position.

**Stem:**  $\frac{1}{2}$  schedule 40 brass pipe with  $\frac{1}{2}$  NPT at bottom plus solid brass locknut for mounting.

**Lens:** Tempered clear soda lime glass with silicone gasket. Flush with lens frame to promote water runoff when positioned upward.

**Socket:** G4 to GY6.35 socket for bipin lamp.

**Wiring:** 3' No. 18-2 12 Volt cable with fork connectors. **Finish:** Natural Brass **(NB)** or Verde Green Patina **(VG)**.

**Certification:** UL Listed to U.S. and Canadian safety standards for wet locations.