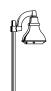

# **Specifications**

**Housing and Lens Frame:** Die-cast brass. Frame with silicone gasket, attaches to housing with four captive 1/4-20 stainless steel, slotted cap screws.

**Arm:** Cast brass. Head is independently rotatable 300° vertically from top dead center. Head may be positioned straight up. Horizontal rotation of entire fixture controlled by installation on mounting device. Set screw provided for locking position.

**Stem:**  $\frac{1}{2}$  schedule 40 brass pipe with  $\frac{1}{2}$  NPT at bottom plus solid brass locknut for mounting.

**Lens:** Tempered clear soda lime glass with silicone gasket. Flush with lens frame to promote water runoff when positioned upward.

**Socket:** G4 to GY6.35 socket for bipin lamp.

**Wiring:** 3' No. 18-2 12 Volt cable with fork connectors. **Finish:** Natural Brass **(NB)** or Verde Green Patina **(VG)**.

**Certification:** UL Listed to U.S. and Canadian safety standards for wet locations.