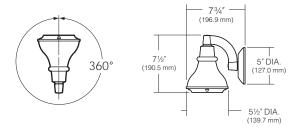

# **Specifications**

**Housing and Lens Frame:** Die-cast low copper alloy aluminum. Frame with silicone gasket, attaches to housing with four captive 1/4-20 stainless steel, slotted cap screws.

**Arm:** Cast aluminum. Head is independently rotatable 360° vertically from top dead center. Head may be positioned straight up. Set screw provided for locking position.

**Wall Plate:** Die-cast low copper alloy aluminum. Attaches to stainless steel plate for mounting to any standard electrical outlet box. Internal set screw provided for locking position.

**Lens:** Tempered clear soda lime glass with silicone gasket. Flush with lens frame to promote water runoff when positioned upward.

**Socket:** Porcelain medium base. **Wiring:** No. 18AWM rated 105°C.

**Finish:** Super TGIC thermoset polyester powder coat paint, 2.5 mil nominal thickness, applied over a titanated zirconium conversion coating; 2500 hour salt spray test endurance rating. Standard colors are Black **(BL)**, Dark Bronze **(DB)**, and Verde Green **(GR)**.