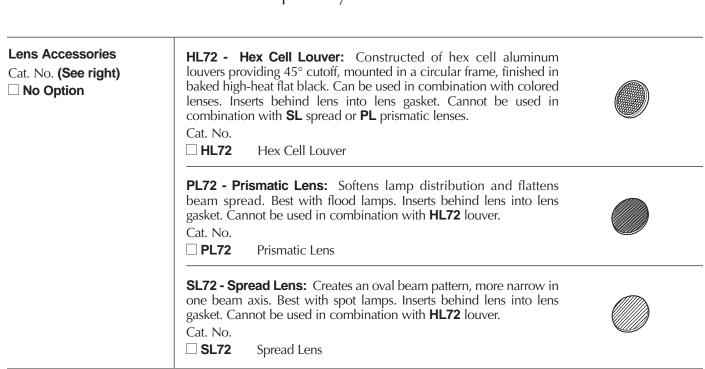

at is certified to meet the ISO 9001:2000 standard.



#### ORDERING INFORMATION

| Fixture              | Finish               |
|----------------------|----------------------|
| ☐ AN50BL<br>☐ AN50DB | Black<br>Dark Bronze |
| ☐ AN50GR             | Verde Green          |
|                      | Wattage / Lamp       |
|                      | 50W                  |
|                      | PAR20                |
|                      | Halogen              |
|                      | 60W                  |
|                      | A-19                 |
|                      | Incandescent         |









### 120 Volt Die-Cast Aluminum, PAR20 Halogen / A-19 Incandescent

revision 8/15/11 • an50.pdf

Type:

Job: Page: 2 of 2



## **Fixture Options**

Ordered Separately from Fixture