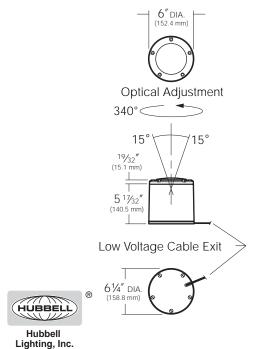

## **Specifications**

**Lens Ring:** Die-cast low copper alloy aluminum. Five captive ¼" blackened stainless steel hex-socket cap screws.

**Lens:** Clear tempered soda lime, 3/16'' thick, flush with lens ring, slightly crowned.

**Lens Gasket:** One-piece molded silicone, U-channel wraps completely around lens flange.

**Housing:** Die-cast low copper alloy aluminum, clear anodized prior to finishing.

**Socket:** G4 to GY6.35 socket for bipin lamp, mounted on yoke providing ±15° vertical adjustment and 340° rotation, locking screws, black anodized gimble ring.

**Cable:** 6' #18-2 12 Volt cable with fork connector, sealed entry into body with anti-siphon plug.

**Finish:** Super TGIC thermoset polyester powder coat paint, 2.5 mil nominal thickness, applied over an anodized pre-treatment and titanated zirconium conversion coating; 2500 hour salt spray test endurance rating. Standard colors are Black **(BL)**, Dark Bronze **(DB)**, and Verde Green **(GR)**.