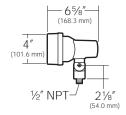

## **Specifications**

Housing and Shield: Die-cast low copper aluminum.

**Swivel:** Die-cast aluminum with locking teeth and ½" solid brass NPT mount. Provides horizontal rotation independent of the threaded mount. Swivel locked by ¼-20 stainless set screw. Clear anodized prior to powder coating for added corrosion resistance.

Lens: Convex clear tempered glass with silicone gasket.

**Socket:** G4 to GY6.35 socket for bipin lamp.

**Wiring:** 6' No. 18-2 12 Volt cable with fork connectors.

**Finish:** Super TGIC thermoset polyester powder coat paint, 2.5 mil nominal thickness, applied over a titanated zirconium conversion coating; 2500 hour salt spray test endurance rating. Standard colors are Black **(BL)**, Dark Bronze **(DB)**, and Verde Green **(GR)**.