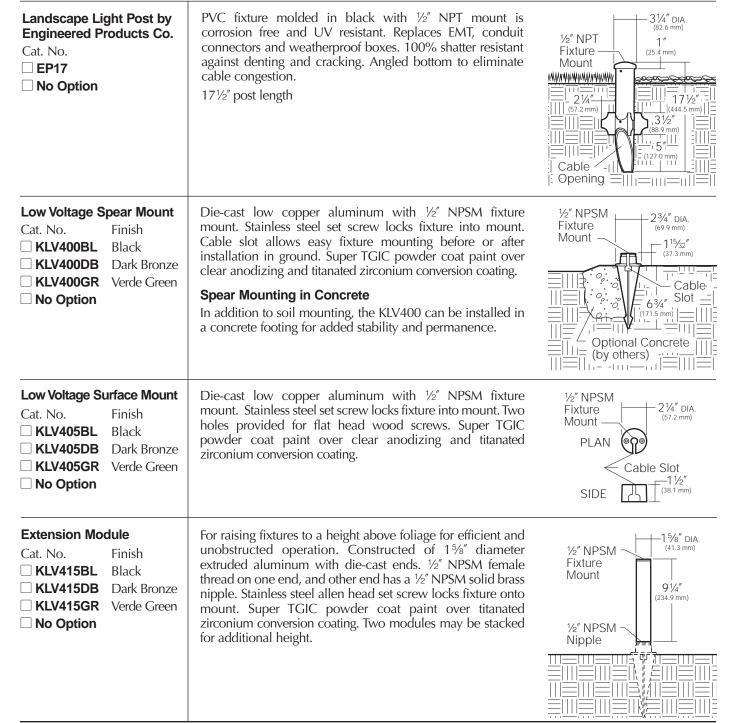

alogen revision 8/15/11 • klv205.pdf

Type:

Job: Page: 2 of 3



**Fixture Options**Ordered Separately from Fixture

| Internal Louver Cat. No. ☐ L12 ☐ No Option | Clips onto rim of MR16 lamp and provides additional brightness control. | 2½8″ DIA.<br>(54.0 mm)<br>1″<br>(25.4 mm) |
|--------------------------------------------|-------------------------------------------------------------------------|-------------------------------------------|
|--------------------------------------------|-------------------------------------------------------------------------|-------------------------------------------|



# Square Hood **KLV205**

revision 8/15/11 • klv205.pdf

12 Volt Die-Cast Aluminum, MR16 Halogen

Type:

Job: Page: 3 of 3



## **Mounting Options**

Ordered Separately from Fixture