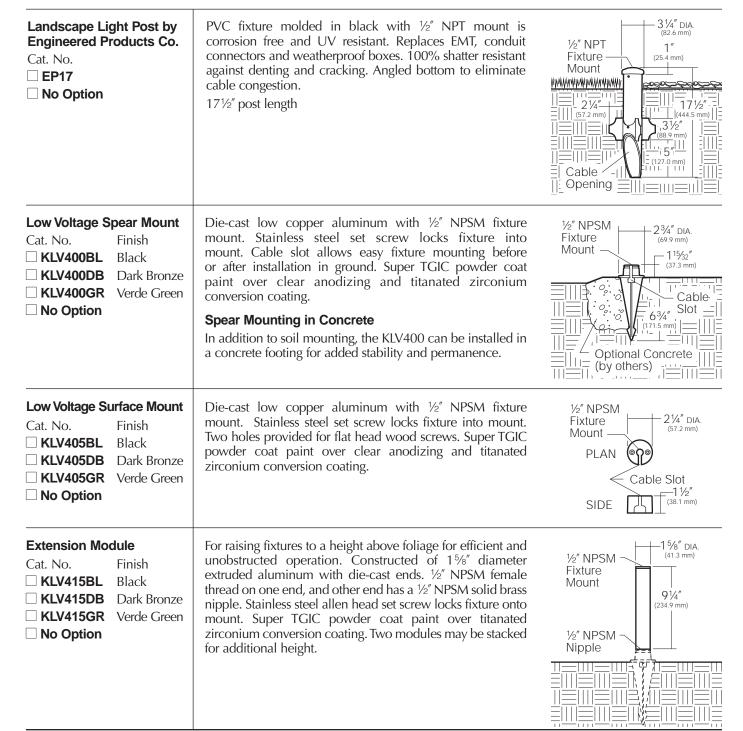

(See right)  ☐ No Option | PL11 - Prismatic Lens: Softens lamp distribution and flattens beam spread. Best with flood lamps. Replaces standard clear lens. Cat. No.  □ PL11 Prismatic Lens |  |
|----------------------------------------------------|-----------------------------------------------------------------------------------------------------------------------------------------------------------------|--|
|                                                    | SL11 - Spread Lens: Creates an oval beam pattern, more narrow in one beam axis. Best with spot lamps. Replaces standard clear lens. Cat. No. □ SL11 Spread Lens |  |





#### 12 Volt Die-Cast Aluminum, MR11 Halogen

revision 8/15/11 • klv200.pdf

Type:

Job: Page: 3 of 3



# **Mounting Options**

Ordered Separately from Fixture