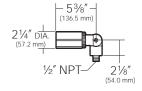

# **Specifications**

**Housing:** Die-cast low copper aluminum.

**Compression Ring:** Die-cast aluminum threaded to body, with silicone gasket. Black anodized finish.

**Swivel:** Die-cast aluminum with locking teeth and ½" solid brass NPT mount. Provides horizontal rotation independent of the threaded mount. Swivel locked by ¼-20 stainless set screw. Clear anodized prior to powder coating for added corrosion resistance.

Lens: Tempered glass with silicone gasket.

**Socket:** GU4 socket for bipin lamp.

**Wiring:** 6' No. 18-2 12 Volt cable with fork connectors.

**Finish:** Super TGIC thermoset polyester powder coat paint, 2.5 mil nominal thickness, applied over a titanated zirconium conversion coating; 2500 hour salt spray test endurance rating. Standard colors are Black **(BL)**, Dark Bronze **(DB)**, and Verde Green **(GR)**.