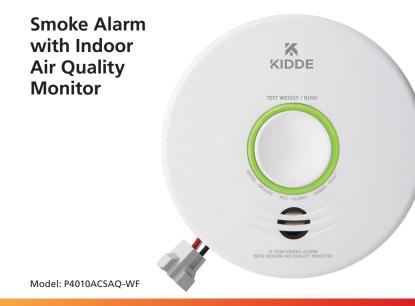

**STEP 1: Scan** the QR code below with your mobile device. **Install** the Kidde app. Skip step 1 if the app was previously installed.

**STEP 2: Open** the Kidde app. **Create** & activate or log in to your account. **Tap** "Add a device." Select "Smoke Alarm with Indoor Air Quality Monitor."