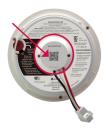

Images are representative only. Actual product may vary slightly.

**STEP 3: Follow** in-app steps to set up and connect the alarm to the app. **Scan** your unique QR code, below or on the back of your alarm, when prompted.