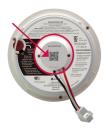

Images are representative only. Actual product may vary slightly.

**STEP 3: Follow** in-app steps to set up and connect the alarm to the app. **Scan** your unique QR code, below or on the back of your alarm, when prompted.

STEP 4: Complete setup by following in-app steps.

MARNING: Mobile alert services are ancillary to the product and for informational purposes only. They are not intended or suitable for life safety or critical purposes nor do these services take the place of third-party life safety monitoring services. This product's smartphone and tablet notifications require a stable Wi-Fi connection, and are only as reliable as your home Wi-Fi network.