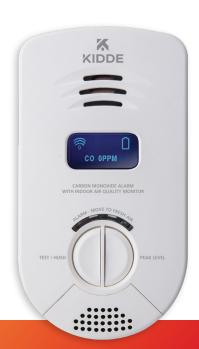

## **Quick Start Guide**

Carbon Monoxide Alarm with Indoor Air Quality Monitor

Model: KN-COP-DP-10YL-AQ-WF

**STEP 1: Scan** the QR code below with your mobile device. **Install** the Kidde app. Skip step 1 if the app was previously installed.