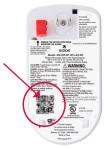

**STEP 2:** Open the Kidde app. Create & activate or login to your account. Tap "Add a device." Select "Carbon Monoxide Alarm with Indoor Air Quality Monitor."

**STEP 3:** Follow in-app steps to setup and connect the alarm to the app. Scan your unique QR code, below or on the back of your alarm, when prompted.