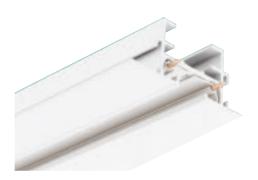

## Description

Designed to be installed in dry ceiling applications, such as suspended tile or drywall, in straight run configurations only.

Recessed Trac provides a clean, built-in and finished look to lighting designs. Juno's Recessed Trac installs into plasterboard and suspended ceilings for polished, professional decor. One-circuit Trac-Master® Recessed Trac sections allow trac fixtures to be mounted flush to the ceiling.

#### Features:

- Extruded aluminum channel
- Extruded thermoplastic insulator
- Debossed polarity line
- 12 gauge solid copper conductors
- 20 amp capacity
- UL Listed, CSA Certified
- Can be cut to custom length by installer

#### **Recessed Trac Sections**

| Catalog # | Finish | Description                                              | Dimensions                            |
|-----------|--------|----------------------------------------------------------|---------------------------------------|
| T14WH     | White  | 4' Recessed Trac<br>(One circuit, actual length 43 7/8") | 1 1/8"                                |
| T18WH     | White  | 8' Recessed Trac<br>(One circuit, actual length 91 7/8") | ————————————————————————————————————— |