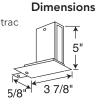

#### **Recessed Trac Sections**

| Catalog # | Finish | Description                                              | Dimensions                            |
|-----------|--------|----------------------------------------------------------|---------------------------------------|
| T14WH     | White  | 4' Recessed Trac<br>(One circuit, actual length 43 7/8") | 1 1/8"                                |
| T18WH     | White  | 8' Recessed Trac<br>(One circuit, actual length 91 7/8") | ————————————————————————————————————— |