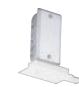

### **Recessed Trac Connectors**

**End Feed Connector** 

Catalog # **Finish** T121WH

White

Description

Description

• With wiring box for electrifying trac

Mini Straight Connector

Catalog # Finish T123WH

White

• Mechanically and electrically joins two trac sections end to end

**Dimensions** 