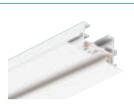

#### **Recessed Trac Sections**

| Catalog # | Finish | Description                                              | Dimensions                            |
|-----------|--------|----------------------------------------------------------|---------------------------------------|
| T14WH     | White  | 4' Recessed Trac<br>(One circuit, actual length 43 7/8") | 1 1/8"                                |
| T18WH     | White  | 8' Recessed Trac<br>(One circuit, actual length 91 7/8") | ————————————————————————————————————— |