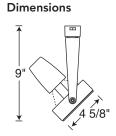

## **Lamp** 35-75W PAR30

| Catalog | # |
|---------|---|
| T404WH  |   |
| T404BL  |   |
| T404SL  |   |

Finish
White
Black
Silver

**Lamp** 45-120W PAR38