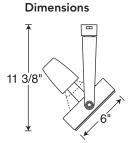

## **Lamp** 35-75W PAR30

| Catalog | # |
|---------|---|
| T404WH  |   |
| T404BL  |   |
| T404SL  |   |

Finish
White
Black
Silver

**Lamp** 45-120W PAR38