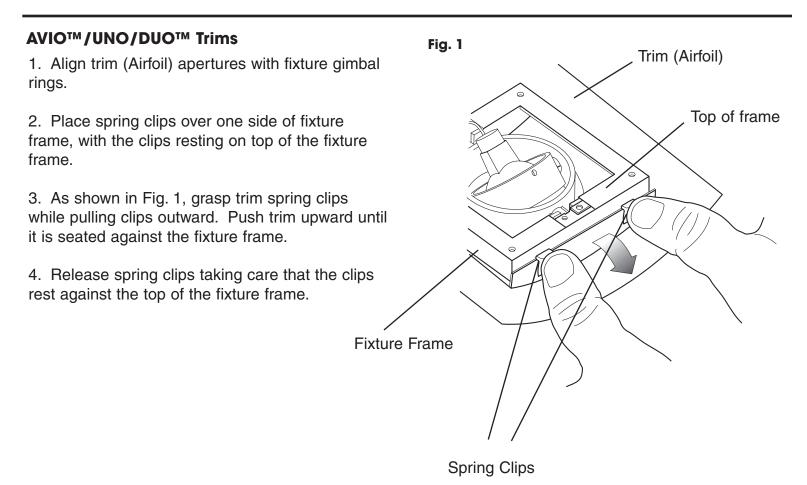

## Installation Instructions For Juno AVIO and UNO/DUO System Trims (Airfoils)

CAUTION: To avoid risk of electric shock, Trim (Airfoil) installation should be done only when the fixture is detatched from the Trac or monopoint.