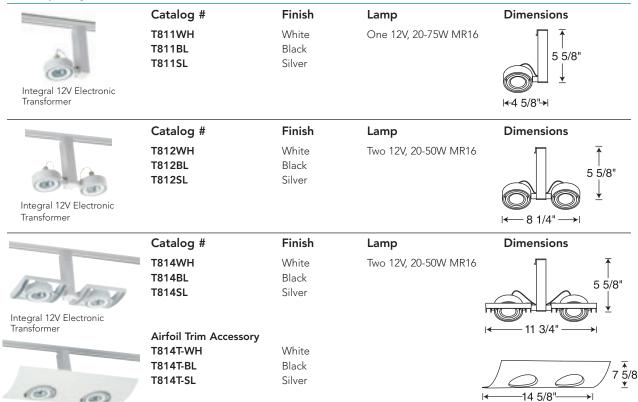

## Uno/Duo™ - Open MR16

The concentric gimbal rings springing off the bottom edge of the chiseled monolith is a perfect example of "form follows function" in design. The monolith remains perfectly aligned with the trac while the gimbal ring mechanisms are free to provide broad aiming capability. On MR16 versions, the integral transformer is cleverly concealed in the monolith. Framed Duo models share some of the same design details of the AVIO® series allowing both to be tastefully integrated into the same environment.