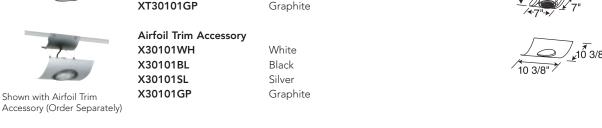

Lamp

Two 35-75W PAR30

Catalog # **Finish** XT30201WH White XT30201BL Black XT30201SL Silver XT30201GP Graphite

**Dimensions** 

X30201WH X30201BL X30201SL X30201GP Graphite

**Finish** Catalog # XT30301WH White XT30301BL Black XT30301SL Silver XT30301GP

White

Black

Silver

Graphite

Airfoil Trim Accessory

X30301WH

X30301BL

X30301SL

X30301GP

Lamp

Shown with Airfoil Trim Accessory (Order Separately)

22 1/8"