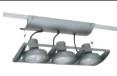

## AVIO® Halogen PAR30

The AVIO Halogen PAR30 system integrates one to four Halogen PAR30 lamps into linear or quad-configured, trac-mounted luminaires. The concentric gimbal ring design provides aiming in all directions while the fixture plane remains aligned to the trac. Optional airfoil trims can be specified to hide the lamp socket and wiring above the fixture. Matching surface and recessed mount fixtures (shown in the Indy section) complete this versatile and visually compelling series.