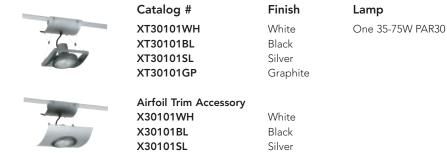

## AVIO® Halogen PAR30

The AVIO Halogen PAR30 system integrates one to four Halogen PAR30 lamps into linear or quad-configured, trac-mounted luminaires. The concentric gimbal ring design provides aiming in all directions while the fixture plane remains aligned to the trac. Optional airfoil trims can be specified to hide the lamp socket and wiring above the fixture. Matching surface and recessed mount fixtures (shown in the Indy section) complete this versatile and visually compelling series.

Lamp

Two 35-75W PAR30

Catalog # **Finish** XT30201WH White XT30201BL Black XT30201SL Silver XT30201GP Graphite

**Dimensions** 

X30201WH X30201BL X30201SL X30201GP Graphite

**Finish** Catalog # XT30301WH White XT30301BL Black XT30301SL Silver XT30301GP