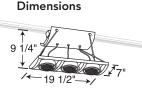

Lamp

Two 35-75W PAR30

Catalog # **Finish** XT30201WH White XT30201BL Black XT30201SL Silver XT30201GP Graphite

**Dimensions** 

X30201WH X30201BL X30201SL X30201GP Graphite

**Finish** Catalog # XT30301WH White XT30301BL Black XT30301SL Silver XT30301GP