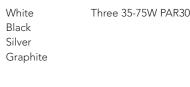

Lamp

Two 35-75W PAR30

Catalog # **Finish** XT30201WH White XT30201BL Black XT30201SL Silver XT30201GP Graphite

**Dimensions** 

X30201WH X30201BL X30201SL X30201GP Graphite

**Finish** Catalog # XT30301WH White XT30301BL Black XT30301SL Silver XT30301GP