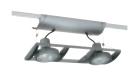

## AVIO® Halogen PAR30

The AVIO Halogen PAR30 system integrates one to four Halogen PAR30 lamps into linear or quad-configured, trac-mounted luminaires. The concentric gimbal ring design provides aiming in all directions while the fixture plane remains aligned to the trac. Optional airfoil trims can be specified to hide the lamp socket and wiring above the fixture. Matching surface and recessed mount fixtures (shown in the Indy section) complete this versatile and visually compelling series.

Lamp

Two 35-75W PAR30

Catalog # **Finish** XT30201WH White XT30201BL Black XT30201SL Silver XT30201GP Graphite

**Dimensions** 

X30201WH X30201BL X30201SL X30201GP Graphite

**Finish** Catalog # XT30301WH White XT30301BL Black XT30301SL Silver XT30301GP