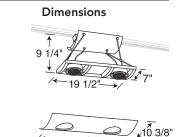

Lamp

Two 35-75W PAR30

Catalog # **Finish** XT30201WH White XT30201BL Black XT30201SL Silver XT30201GP Graphite

**Dimensions** 

X30201WH X30201BL X30201SL X30201GP Graphite

**Finish** Catalog # XT30301WH White XT30301BL Black XT30301SL Silver XT30301GP