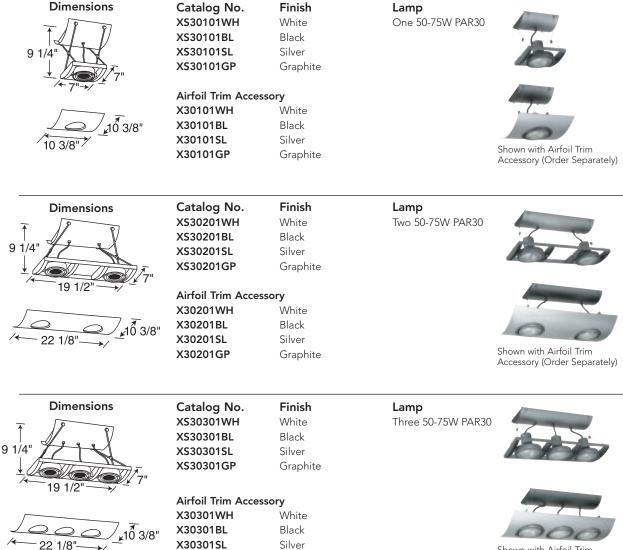

### Multi-Lamp AVIO<sup>®</sup> Halogen PAR30

### AVIO<sup>®</sup> Halogen PAR30

The AVIO Halogen PAR30 system integrates one to four Halogen PAR30 lamps into linear or quad-configured, trac-mounted luminaires. The concentric gimbal ring design provides aiming in all directions while the fixture plane remains aligned to the trac. Optional airfoil trims can be specified to hide the lamp socket and wiring above the fixture. Matching surface and recessed mount fixtures (shown in the Indy section) complete this versatile and visually compelling series.