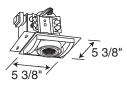

#### **Dimensions**

| Catalog No.            | Finish   |
|------------------------|----------|
| XR16101WH <sup>1</sup> | White    |
| XR16101BL1             | Black    |
| XR16101SL1             | Silver   |
| XR16101GP1             | Graphite |

# Airfoil Trim Accessory

| , ,      | 0000. y |
|----------|---------|
| X16101WH | White   |
| X16101BL | Black   |
| X16101SL | Silver  |
| X16101GP | Graphit |

<sup>1</sup>This item must be combined with one of the following 4" Juno Recessed housings (ordered separately): TC44, TC44R, TC44V, IC44N, TC914, TC47, TC47V. Lamp rating increases to 75W Max. when used with TC47, TC47V.