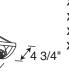

# 7 1/8" 14 3/4" 7 1/8" 7 1/8"

**Dimensions** 

| Catalog No. | Finish   |
|-------------|----------|
| XR16301WH   | White    |
| XR16301BL   | Black    |
| XR16301SL   | Silver   |
| XR16301GP   | Graphite |
|             |          |