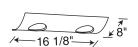

| Catalog #              | Finish   | Lamp                 | Dimensions         |
|------------------------|----------|----------------------|--------------------|
| X16201GP               | Graphite |                      |                    |
| X16201SL               | Silver   |                      | 16 1/8"            |
|                        |          |                      | 20 × 8"            |
| X16201BL               | Black    |                      |                    |
| X16201WH               | White    |                      |                    |
| Airfoil Trim Accessory |          |                      | 13 1/4/            |
| XT16201GP              | Graphite |                      | √4 3/4"<br>√4 3/4" |
|                        |          |                      | 8 1/8"             |
| XT16201SL              | Silver   |                      | 1/011              |
| XT16201BL              | Black    |                      | - A8               |
| XT16201WH              | White    | Two 12V, 20-75W MR16 |                    |
| Catalog #              | Finish   | Lamp                 | Dimensions         |
|                        |          |                      |                    |