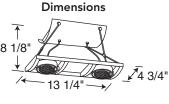

| Catalog #              | Finish   | Lamp                 | Dimensions         |
|------------------------|----------|----------------------|--------------------|
| X16201GP               | Graphite |                      |                    |
| X16201SL               | Silver   |                      | 16 1/8"            |
|                        |          |                      | 20 × 8"            |
| X16201BL               | Black    |                      |                    |
| X16201WH               | White    |                      |                    |
| Airfoil Trim Accessory |          |                      | 13 1/4/            |
| XT16201GP              | Graphite |                      | √4 3/4"<br>√4 3/4" |
|                        |          |                      | 8 1/8"             |
| XT16201SL              | Silver   |                      | 1/011              |
| XT16201BL              | Black    |                      | - A8               |
| XT16201WH              | White    | Two 12V, 20-75W MR16 |                    |
| Catalog #              | Finish   | Lamp                 | Dimensions         |
|                        |          |                      |                    |