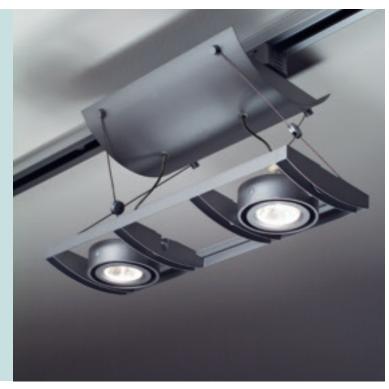

# AVIO® - Halogen MR16

The AVIO Halogen MR16 system integrates one to four halogen MR16 lamps into linear or quad-configured, trac-mounted luminaires. The concentric gimbal ring design provides aiming in all directions while the fixture plane remains aligned to the trac. Matching surface and recessed mount fixtures (shown in the Indy section) complete this versatile and visually compelling series.

#### AVIO® - CMH MR16

The AVIO CMH MR16 system integrates one to four energy efficient CMH MR16 lamps into linear or quadconfigured, trac-mounted luminaires. High power factor electronic ballasts provide optimum CRI performance along with lamp color consistency and stability. The concentric gimbal ring design provides aiming in all directions while the fixture plane remains aligned to the trac. Matching surface and recessed mount fixtures (shown in the Indy section) complete this versatile and visually compelling series.