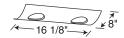

| Catalog #              | Finish   | Lamp                 | Dimensions         |
|------------------------|----------|----------------------|--------------------|
| X16201GP               | Graphite |                      |                    |
| X16201SL               | Silver   |                      | 16 1/8"            |
|                        |          |                      | 20 × 8"            |
| X16201BL               | Black    |                      |                    |
| X16201WH               | White    |                      |                    |
| Airfoil Trim Accessory |          |                      | 13 1/4/            |
| XT16201GP              | Graphite |                      | √4 3/4"<br>√4 3/4" |
|                        |          |                      | 8 1/8"             |
| XT16201SL              | Silver   |                      | 1/011              |
| XT16201BL              | Black    |                      | - A8               |
| XT16201WH              | White    | Two 12V, 20-75W MR16 |                    |
| Catalog #              | Finish   | Lamp                 | Dimensions         |
|                        |          |                      |                    |