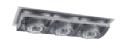

# 7 1/8" 14 3/4" 7 1/8" 7 1/8"

**Dimensions** 

| Catalog No. | Finish   |
|-------------|----------|
| XR16301WH   | White    |
| XR16301BL   | Black    |
| XR16301SL   | Silver   |
| XR16301GP   | Graphite |
|             |          |

| Airfoil Trim Acce | ssory    |
|-------------------|----------|
| X16301WH          | White    |
| X16301BL          | Black    |
| X16301SL          | Silver   |
| X16301GP          | Graphite |

# Lamp

Three 12V, 20-50W MR16

Integral 12V Magnetic Transformer

Shown with Airfoil Trim Accessory (Order Separately)