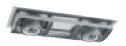

# **AVIO**™ **Recessed** MR16 Low Voltage

Use with HB-TL, HB-52, HB-28, LB-27 Bar Hangers (Order Separately)

#### **Dimensions**

| Catalog No.            | Finish   |
|------------------------|----------|
| XR16101WH <sup>1</sup> | White    |
| XR16101BL1             | Black    |
| XR16101SL1             | Silver   |
| XR16101GP1             | Graphite |

# Airfoil Trim Accessory

| , ,      | 0000. y |
|----------|---------|
| X16101WH | White   |
| X16101BL | Black   |
| X16101SL | Silver  |
| X16101GP | Graphit |

<sup>1</sup>This item must be combined with one of the following 4" Juno Recessed housings (ordered separately): TC44, TC44R, TC44V, IC44N, TC914, TC47, TC47V. Lamp rating increases to 75W Max. when used with TC47, TC47V.