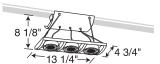

| Catalog #              | Finish   | Lamp                 | Dimensions         |
|------------------------|----------|----------------------|--------------------|
| X16201GP               | Graphite |                      |                    |
| X16201SL               | Silver   |                      | 16 1/8"            |
|                        |          |                      | 20 × 8"            |
| X16201BL               | Black    |                      |                    |
| X16201WH               | White    |                      |                    |
| Airfoil Trim Accessory |          |                      | 13 1/4/            |
| XT16201GP              | Graphite |                      | √4 3/4"<br>√4 3/4" |
|                        |          |                      | 8 1/8"             |
| XT16201SL              | Silver   |                      | 1/011              |
| XT16201BL              | Black    |                      | - A8               |
| XT16201WH              | White    | Two 12V, 20-75W MR16 |                    |
| Catalog #              | Finish   | Lamp                 | Dimensions         |
|                        |          |                      |                    |