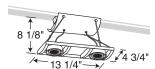

| 1                                                                                                                                                                                                                                                                                                                                                                                                                                                                                                                                                                                                                                                                                                                                                                                                                                                                                                                                                                                                                                                                                                                                                                                                                                                                                                                                                                                                                                                                                                                                                                                                                                                                                                                                                                                                                                                                                                                                                                                                                                                                                                                              | Catalog #              | Finish   | Lamp                 | Dimensions                                                                                                                        |
|--------------------------------------------------------------------------------------------------------------------------------------------------------------------------------------------------------------------------------------------------------------------------------------------------------------------------------------------------------------------------------------------------------------------------------------------------------------------------------------------------------------------------------------------------------------------------------------------------------------------------------------------------------------------------------------------------------------------------------------------------------------------------------------------------------------------------------------------------------------------------------------------------------------------------------------------------------------------------------------------------------------------------------------------------------------------------------------------------------------------------------------------------------------------------------------------------------------------------------------------------------------------------------------------------------------------------------------------------------------------------------------------------------------------------------------------------------------------------------------------------------------------------------------------------------------------------------------------------------------------------------------------------------------------------------------------------------------------------------------------------------------------------------------------------------------------------------------------------------------------------------------------------------------------------------------------------------------------------------------------------------------------------------------------------------------------------------------------------------------------------------|------------------------|----------|----------------------|-----------------------------------------------------------------------------------------------------------------------------------|
| - Company                                                                                                                                                                                                                                                                                                                                                                                                                                                                                                                                                                                                                                                                                                                                                                                                                                                                                                                                                                                                                                                                                                                                                                                                                                                                                                                                                                                                                                                                                                                                                                                                                                                                                                                                                                                                                                                                                                                                                                                                                                                                                                                      | XT16101WH              | White    | One 12V, 20-75W MR16 | - 00                                                                                                                              |
| Acres 4                                                                                                                                                                                                                                                                                                                                                                                                                                                                                                                                                                                                                                                                                                                                                                                                                                                                                                                                                                                                                                                                                                                                                                                                                                                                                                                                                                                                                                                                                                                                                                                                                                                                                                                                                                                                                                                                                                                                                                                                                                                                                                                        | XT16101BL              | Black    |                      | $\uparrow g / $                                                                                                                   |
| 1100                                                                                                                                                                                                                                                                                                                                                                                                                                                                                                                                                                                                                                                                                                                                                                                                                                                                                                                                                                                                                                                                                                                                                                                                                                                                                                                                                                                                                                                                                                                                                                                                                                                                                                                                                                                                                                                                                                                                                                                                                                                                                                                           | XT16101SL              | Silver   |                      | 8 1/8"                                                                                                                            |
| Integral 12V Electronic<br>Transformer                                                                                                                                                                                                                                                                                                                                                                                                                                                                                                                                                                                                                                                                                                                                                                                                                                                                                                                                                                                                                                                                                                                                                                                                                                                                                                                                                                                                                                                                                                                                                                                                                                                                                                                                                                                                                                                                                                                                                                                                                                                                                         | XT16101GP              | Graphite |                      | 4 7/8"                                                                                                                            |
|                                                                                                                                                                                                                                                                                                                                                                                                                                                                                                                                                                                                                                                                                                                                                                                                                                                                                                                                                                                                                                                                                                                                                                                                                                                                                                                                                                                                                                                                                                                                                                                                                                                                                                                                                                                                                                                                                                                                                                                                                                                                                                                                | Airfoil Trim Accessory |          |                      | 4 7/6                                                                                                                             |
| The same of the sa | X16101WH               | White    |                      |                                                                                                                                   |
| 14.00                                                                                                                                                                                                                                                                                                                                                                                                                                                                                                                                                                                                                                                                                                                                                                                                                                                                                                                                                                                                                                                                                                                                                                                                                                                                                                                                                                                                                                                                                                                                                                                                                                                                                                                                                                                                                                                                                                                                                                                                                                                                                                                          | X16101BL               | Black    |                      |                                                                                                                                   |
| 10                                                                                                                                                                                                                                                                                                                                                                                                                                                                                                                                                                                                                                                                                                                                                                                                                                                                                                                                                                                                                                                                                                                                                                                                                                                                                                                                                                                                                                                                                                                                                                                                                                                                                                                                                                                                                                                                                                                                                                                                                                                                                                                             | X16101SL               | Silver   |                      | <del>\</del> |
|                                                                                                                                                                                                                                                                                                                                                                                                                                                                                                                                                                                                                                                                                                                                                                                                                                                                                                                                                                                                                                                                                                                                                                                                                                                                                                                                                                                                                                                                                                                                                                                                                                                                                                                                                                                                                                                                                                                                                                                                                                                                                                                                | X16101GP               | Graphite |                      | 7 3/4"                                                                                                                            |
| Shown with Airfoil Trim<br>Accessory (Order Separate                                                                                                                                                                                                                                                                                                                                                                                                                                                                                                                                                                                                                                                                                                                                                                                                                                                                                                                                                                                                                                                                                                                                                                                                                                                                                                                                                                                                                                                                                                                                                                                                                                                                                                                                                                                                                                                                                                                                                                                                                                                                           | ·ly)                   |          |                      |                                                                                                                                   |