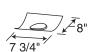

# Dimensions 4 1/2" 13 1/8" 7 1/8" 6 1/4"

| Catalog No. | Finish   |
|-------------|----------|
| XR16201WH   | White    |
| XR16201BL   | Black    |
| XR16201SL   | Silver   |
| XR16201GP   | Graphite |
|             |          |

# Airfoil Trim Accessory X16201WH White X16201BL Black X16201SL Silver X16201GP Graphite