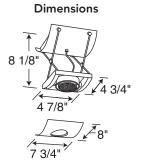

# **AVIO**™ **Recessed** MR16 Low Voltage

Use with HB-TL, HB-52, HB-28, LB-27 Bar Hangers (Order Separately)

#### **Dimensions**

| Catalog No.            | Finish   |
|------------------------|----------|
| XR16101WH <sup>1</sup> | White    |
| XR16101BL1             | Black    |
| XR16101SL1             | Silver   |
| XR16101GP1             | Graphite |