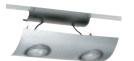

# **AVIO™ Surface Mount** MR16 Low Voltage Mounts Over Standard Ceiling Boxes - Performance Series

Catalog No. **Finish** XS16101WH White XS16101BL Black XS16101SL Silver XS16101GP Graphite

Airfoil Trim Accessory X16101WH White X16101BL Black X16101SL Silver X16101GP Graphite Lamp

One 12V, 20-75W MR16

Integral 12V Electronic Transformer

Shown with Airfoil Trim Accessory (Order Separately)

Integral 12V Electronic Transformer

X16201WH White X16201BL Black X16201SL Silver X16201GP Graphite