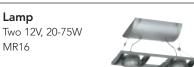

One 12V, 20-75W MR16

Integral 12V Electronic Transformer

Shown with Airfoil Trim Accessory (Order Separately)

Integral 12V Electronic Transformer

X16201WH White X16201BL Black X16201SL Silver X16201GP Graphite