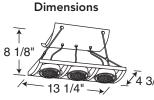

| Catalog #              | Finish   | Lamp                 | Dimensions         |
|------------------------|----------|----------------------|--------------------|
| X16201GP               | Graphite |                      |                    |
| X16201SL               | Silver   |                      | 16 1/8"            |
|                        |          |                      | 20 × 8"            |
| X16201BL               | Black    |                      |                    |
| X16201WH               | White    |                      |                    |
| Airfoil Trim Accessory |          |                      | 13 1/4/            |
| XT16201GP              | Graphite |                      | √4 3/4"<br>√4 3/4" |
|                        |          |                      | 8 1/8"             |
| XT16201SL              | Silver   |                      | 1/011              |
| XT16201BL              | Black    |                      | - A8               |
| XT16201WH              | White    | Two 12V, 20-75W MR16 |                    |
| Catalog #              | Finish   | Lamp                 | Dimensions         |
|                        |          |                      |                    |