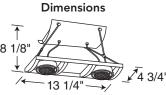

# 7 1/8" 14 3/4" 7 1/8" 7 1/8"

**Dimensions** 

| Catalog No. | Finish   |
|-------------|----------|
| XR16301WH   | White    |
| XR16301BL   | Black    |
| XR16301SL   | Silver   |
| XR16301GP   | Graphite |
|             |          |

| Catalog #              | Finish   | Lamp                 | Dimensions         |
|------------------------|----------|----------------------|--------------------|
| X16201GP               | Graphite |                      |                    |
| X16201SL               | Silver   |                      | 16 1/8"            |
|                        |          |                      | 20 × 8"            |
| X16201BL               | Black    |                      |                    |
| X16201WH               | White    |                      |                    |
| Airfoil Trim Accessory |          |                      | 13 1/4/            |
| XT16201GP              | Graphite |                      | √4 3/4"<br>√4 3/4" |
|                        |          |                      | 8 1/8"             |
| XT16201SL              | Silver   |                      | 1/011              |
| XT16201BL              | Black    |                      | - A8               |
| XT16201WH              | White    | Two 12V, 20-75W MR16 |                    |
| Catalog #              | Finish   | Lamp                 | Dimensions         |
|                        |          |                      |                    |