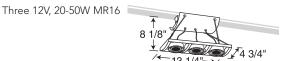

# 7 1/8" 14 3/4" 7 1/8" 7 1/8"

**Dimensions** 

| Catalog No. | Finish   |
|-------------|----------|
| XR16301WH   | White    |
| XR16301BL   | Black    |
| XR16301SL   | Silver   |
| XR16301GP   | Graphite |
|             |          |

# Lamp

Three 12V, 20-50W MR16

Integral 12V Magnetic Transformer

Shown with Airfoil Trim Accessory (Order Separately)