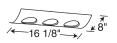

| Catalog #              | Finish   | Lamp                 | Dimensions         |
|------------------------|----------|----------------------|--------------------|
| X16201GP               | Graphite |                      |                    |
| X16201SL               | Silver   |                      | 16 1/8"            |
|                        |          |                      | 20 × 8"            |
| X16201BL               | Black    |                      |                    |
| X16201WH               | White    |                      |                    |
| Airfoil Trim Accessory |          |                      | 13 1/4/            |
| XT16201GP              | Graphite |                      | √4 3/4"<br>√4 3/4" |
|                        |          |                      | 8 1/8"             |
| XT16201SL              | Silver   |                      | 1/011              |
| XT16201BL              | Black    |                      | - A8               |
| XT16201WH              | White    | Two 12V, 20-75W MR16 |                    |
| Catalog #              | Finish   | Lamp                 | Dimensions         |
|                        |          |                      |                    |