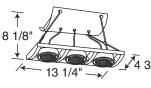

# 7 1/8" 14 3/4" 7 1/8" 7 1/8"

**Dimensions** 

| Catalog No. | Finish   |
|-------------|----------|
| XR16301WH   | White    |
| XR16301BL   | Black    |
| XR16301SL   | Silver   |
| XR16301GP   | Graphite |
|             |          |

# Lamp

Three 12V, 20-50W MR16

Integral 12V Magnetic Transformer

Shown with Airfoil Trim Accessory (Order Separately)