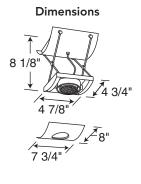

| 1                                                                                                                                                                                                                                                                                                                                                                                                                                                                                                                                                                                                                                                                                                                                                                                                                                                                                                                                                                                                                                                                                                                                                                                                                                                                                                                                                                                                                                                                                                                                                                                                                                                                                                                                                                                                                                                                                                                                                                                                                                                                                                                              | Catalog #              | Finish   | Lamp                 | Dimensions                                                                                                                        |
|--------------------------------------------------------------------------------------------------------------------------------------------------------------------------------------------------------------------------------------------------------------------------------------------------------------------------------------------------------------------------------------------------------------------------------------------------------------------------------------------------------------------------------------------------------------------------------------------------------------------------------------------------------------------------------------------------------------------------------------------------------------------------------------------------------------------------------------------------------------------------------------------------------------------------------------------------------------------------------------------------------------------------------------------------------------------------------------------------------------------------------------------------------------------------------------------------------------------------------------------------------------------------------------------------------------------------------------------------------------------------------------------------------------------------------------------------------------------------------------------------------------------------------------------------------------------------------------------------------------------------------------------------------------------------------------------------------------------------------------------------------------------------------------------------------------------------------------------------------------------------------------------------------------------------------------------------------------------------------------------------------------------------------------------------------------------------------------------------------------------------------|------------------------|----------|----------------------|-----------------------------------------------------------------------------------------------------------------------------------|
| - Company                                                                                                                                                                                                                                                                                                                                                                                                                                                                                                                                                                                                                                                                                                                                                                                                                                                                                                                                                                                                                                                                                                                                                                                                                                                                                                                                                                                                                                                                                                                                                                                                                                                                                                                                                                                                                                                                                                                                                                                                                                                                                                                      | XT16101WH              | White    | One 12V, 20-75W MR16 | - 00                                                                                                                              |
| Acres 4                                                                                                                                                                                                                                                                                                                                                                                                                                                                                                                                                                                                                                                                                                                                                                                                                                                                                                                                                                                                                                                                                                                                                                                                                                                                                                                                                                                                                                                                                                                                                                                                                                                                                                                                                                                                                                                                                                                                                                                                                                                                                                                        | XT16101BL              | Black    |                      | $\uparrow g / $                                                                                                                   |
| 1100                                                                                                                                                                                                                                                                                                                                                                                                                                                                                                                                                                                                                                                                                                                                                                                                                                                                                                                                                                                                                                                                                                                                                                                                                                                                                                                                                                                                                                                                                                                                                                                                                                                                                                                                                                                                                                                                                                                                                                                                                                                                                                                           | XT16101SL              | Silver   |                      | 8 1/8"                                                                                                                            |
| Integral 12V Electronic<br>Transformer                                                                                                                                                                                                                                                                                                                                                                                                                                                                                                                                                                                                                                                                                                                                                                                                                                                                                                                                                                                                                                                                                                                                                                                                                                                                                                                                                                                                                                                                                                                                                                                                                                                                                                                                                                                                                                                                                                                                                                                                                                                                                         | XT16101GP              | Graphite |                      | 4 7/8"                                                                                                                            |
|                                                                                                                                                                                                                                                                                                                                                                                                                                                                                                                                                                                                                                                                                                                                                                                                                                                                                                                                                                                                                                                                                                                                                                                                                                                                                                                                                                                                                                                                                                                                                                                                                                                                                                                                                                                                                                                                                                                                                                                                                                                                                                                                | Airfoil Trim Accessory |          |                      | 4 7/6                                                                                                                             |
| The same of the sa | X16101WH               | White    |                      |                                                                                                                                   |
| 14.00                                                                                                                                                                                                                                                                                                                                                                                                                                                                                                                                                                                                                                                                                                                                                                                                                                                                                                                                                                                                                                                                                                                                                                                                                                                                                                                                                                                                                                                                                                                                                                                                                                                                                                                                                                                                                                                                                                                                                                                                                                                                                                                          | X16101BL               | Black    |                      |                                                                                                                                   |
| 10                                                                                                                                                                                                                                                                                                                                                                                                                                                                                                                                                                                                                                                                                                                                                                                                                                                                                                                                                                                                                                                                                                                                                                                                                                                                                                                                                                                                                                                                                                                                                                                                                                                                                                                                                                                                                                                                                                                                                                                                                                                                                                                             | X16101SL               | Silver   |                      | <del>\</del> |
|                                                                                                                                                                                                                                                                                                                                                                                                                                                                                                                                                                                                                                                                                                                                                                                                                                                                                                                                                                                                                                                                                                                                                                                                                                                                                                                                                                                                                                                                                                                                                                                                                                                                                                                                                                                                                                                                                                                                                                                                                                                                                                                                | X16101GP               | Graphite |                      | 7 3/4"                                                                                                                            |
| Shown with Airfoil Trim<br>Accessory (Order Separate                                                                                                                                                                                                                                                                                                                                                                                                                                                                                                                                                                                                                                                                                                                                                                                                                                                                                                                                                                                                                                                                                                                                                                                                                                                                                                                                                                                                                                                                                                                                                                                                                                                                                                                                                                                                                                                                                                                                                                                                                                                                           | ·ly)                   |          |                      |                                                                                                                                   |