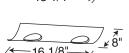

| Catalog #              | Finish   | Lamp                 | Dimensions         |
|------------------------|----------|----------------------|--------------------|
| X16201GP               | Graphite |                      |                    |
| X16201SL               | Silver   |                      | 16 1/8"            |
|                        |          |                      | 20 × 8"            |
| X16201BL               | Black    |                      |                    |
| X16201WH               | White    |                      |                    |
| Airfoil Trim Accessory |          |                      | 13 1/4/            |
| XT16201GP              | Graphite |                      | √4 3/4"<br>√4 3/4" |
|                        |          |                      | 8 1/8"             |
| XT16201SL              | Silver   |                      | 1/011              |
| XT16201BL              | Black    |                      | - A8               |
| XT16201WH              | White    | Two 12V, 20-75W MR16 |                    |
| Catalog #              | Finish   | Lamp                 | Dimensions         |
|                        |          |                      |                    |