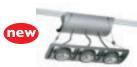

# **AVIO™ Surface Mount** MR16 CMH Mounts Over Standard Ceiling Boxes - Performance Series

new

Catalog No. **Finish** XS16101-20H-WH White XS16101-20H-BL Black XS16101-20H-SL Silver XS16101-20H-GP

Graphite XS16101-39H-WH White XS16101-39H-BL Black XS16101-39H-SL Silver XS16101-39H-GP Graphite 1 Lamp: 20W MR16 lamp, 120V Electronic Ballast

Description

1 Lamp: 39W MR16 lamp, 120 Electronic Ballast

Shown with Airfoil Trim Accessory (Order Separately)