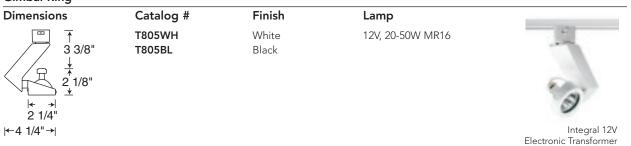

# Low Voltage Slants



# Slants

The sharp, angular design of the Slant Series adds a hint of energy to an interior. The slant body houses an integral electronic transformer. This fixture is unique, personable and available with open or enclosed lampholder styles.

#### **Gimbal Ring**



#### **Round Back Mesh**



Finish Catalog # T807WH White Black

T807BL

Lamp 12V, 20-50W MR16



### **Step Cylinder**

| Dimensions                 | Catalog #        | Finish         | Lamp             |                                        |
|----------------------------|------------------|----------------|------------------|----------------------------------------|
| 2 <sup>1</sup> /4"         | T809WH<br>T809BL | White<br>Black | 12V, 20-50W MR16 | 1                                      |
| ↓<br>3 3/4"                |                  |                |                  | 8                                      |
| ←→ <br>2 5/8"<br> ←4 1/4"→ |                  |                |                  | Integral 12V<br>Electronic Transformer |

## **Light Control Accessories**

| For F