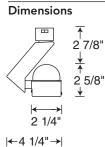

#### **Round Back Mesh**

Finish Catalog # T807WH White Black

T807BL

Lamp 12V, 20-50W MR16