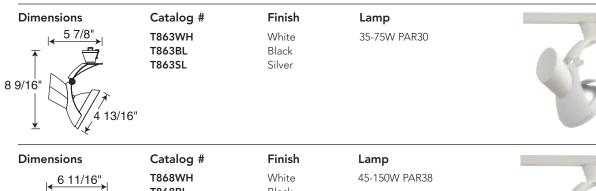

### Mamba<sup>®</sup>

The Mamba is a strikingly original, front loading gimbal ring design. Gracefully curved and tapered elements flow into a gimbal ring that appears to float, while the gently scooped socket housing reinforces a concave/convex theme. Concealed wiring and sleek trac adapter create an ultra-clean appearance. Mamba for Trac-Master is designed for use with 75W PAR30 and 150W PAR38 line-voltage halogen lamps and 50W MR16CG low voltage halogen lamps with integral cover glass. Media cartridges are not available for this fixture due to the unique characteristics of the gimbal ring design.

| Dimensions      | Catalog #                  | Finish                   | Lamp                              |               |
|-----------------|----------------------------|--------------------------|-----------------------------------|---------------|
| 5 1/8" 2 13/16" | T860WH<br>T860BL<br>T860SL | White<br>Black<br>Silver | 12V, 20-50W MR16CG<br>Cover Glass |               |
| <b>Y</b>        |                            |                          |                                   | TEO7 TEO0 T ( |