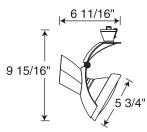

### Mamba<sup>®</sup>

The Mamba is a strikingly original, front loading gimbal ring design. Gracefully curved and tapered elements flow into a gimbal ring that appears to float, while the gently scooped socket housing reinforces a concave/convex theme. Concealed wiring and sleek trac adapter create an ultra-clean appearance. Mamba for Trac-Master is designed for use with 75W PAR30 and 150W PAR38 line-voltage halogen lamps and 50W MR16CG low voltage halogen lamps with integral cover glass. Media cartridges are not available for this fixture due to the unique characteristics of the gimbal ring design.

# T868BL T868SL

### Black Silver