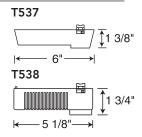

T537 or T538 Transformer required. Must order separately. See page 821 for detailed information.

#### 20-75VA 12V Transformers

Both T537 and T538 are available in white, black or silver finishes. See page 821 for a full description, or page 819 for Monopoint Transformers.