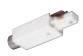

# **Dimensions**

T-Bar End Feed

Catalog # TU36WH TU36BL TU36SL

Finish White NEW Black NEW Silver

Description

- Wiring compartment contains standard 1/2" KO's
- Feeds surface trac from above when T-Bar is directly above trac