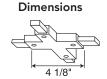

### **Electrical Joiner Feed**

T-Bar Adjustable Joiner Feed

# Catalog #

TU35WH TU35BL TU35SL

White **NEW** Black **NEW** Silver

Finish

**Finish** 

White

Black

Silver

# Description

- Joins two trac sections to make 90° angle or straight run
- Wiring compartment contains standard 1/2" KO's
- Feeds from above when T-Bar is directly above trac

# **Dimensions**