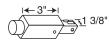

# **Trac System Components** Two-Circuit System

# **Electrical End Feeds (cont)**



Conduit Adapter

Catalog # TU34WH TU34BL TU34SL



# Description

- For surface wiring
- Accepts standard 1/2" connector

# **Dimensions**





T-Bar End Feed

Catalog # TU36WH TU36BL TU36SL

Finish White NEW Black NEW Silver

Description

- Wiring compartment contains standard 1/2" KO's
- Feeds surface trac from above when T-Bar is directly above trac





### **Electrical Joiner Feed**



T-Bar Adjustable Joiner Feed

# Catalog #

TU35WH TU35BL TU35SL

White **NEW** Black **NEW** Silver

Finish

**Finish** 

White

Black

Silver

# Description

- Joins two trac sections to make 90° angle or straight run
- Wiring compartment contains standard 1/2" KO's
- Feeds from above when T-Bar is directly above trac

# **Dimensions**



#### **Trac Joiners**



| _ | -   | -  |
|---|-----|----|
|   | 100 | 16 |

Catalog # TU23WH TU23BL TU23SL

# Description

• Joins two trac sections end to end

#### **Dimensions**



Miniature Straight