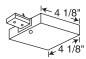

# **Dimensions**

T-Bar End Feed

Catalog # TU36WH TU36BL TU36SL

Finish White NEW Black NEW Silver

Description

- Wiring compartment contains standard 1/2" KO's
- Feeds surface trac from above when T-Bar is directly above trac

# Description

- Joins two trac sections to make 90° angle or straight run
- Wiring compartment contains standard 1/2" KO's
- Feeds from above when T-Bar is directly above trac

# **Dimensions**