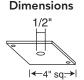

# **Dimensions**

T-Bar End Feed

Catalog # TU36WH TU36BL TU36SL

Finish White NEW Black NEW Silver

Description

- Wiring compartment contains standard 1/2" KO's
- Feeds surface trac from above when T-Bar is directly above trac

# Description

- Joins two trac sections to make 90° angle or straight run
- Wiring compartment contains standard 1/2" KO's
- Feeds from above when T-Bar is directly above trac