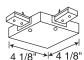

#### **Trac Joiners**

| _ | -   | -  |
|---|-----|----|
|   | 100 | 16 |

Catalog # TU23WH TU23BL TU23SL

# Description

• Joins two trac sections end to end

#### **Dimensions**

Miniature Straight Connector

| Catalog | # |
|---------|---|
| TU24WH  | k |
| TU24BL* |   |
| TU24SL* |   |