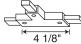

### **Electrical Joiner Feed**

T-Bar Adjustable Joiner Feed

# Catalog #

TU35WH TU35BL TU35SL

White **NEW** Black **NEW** Silver

Finish

**Finish** 

White

Black

Silver

# Description

- Joins two trac sections to make 90° angle or straight run
- Wiring compartment contains standard 1/2" KO's
- Feeds from above when T-Bar is directly above trac

# **Dimensions**