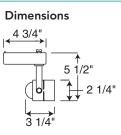

#### Cylinder

Trac-Lites

**Finish** White Black

Catalog #

R701WH

R701BL

Lamp 12V, 20-50W MR16

Complete fixture includes 12V 50VA solid state electronic transformer.