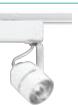

#### Cylinder

Trac-Lites

**Finish** White Black

Catalog #

R701WH

R701BL

Lamp 12V, 20-50W MR16

Complete fixture includes 12V 50VA solid state electronic transformer.