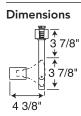

| Dimensions             |
|------------------------|
| 1 1/2"  2 1/8"  2 3/8" |

| Catalog | i |
|---------|---|
| R541WH  |   |
| R541BL  |   |

Finish White Black

**Lamp** 35-50W PAR20/ 35-75W PAR30

| Dimensions |
|------------|
| 3 1/2"     |

Catalog # R711WH R711BL **Finish**White
Black

**Lamp** 120V, 35-50W PAR16/ MR16 GU10

Catalog # R533WH R533BL **Finish** White Black **Lamp** 35-75W PAR30

Catalog # R534WH R534BL