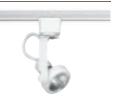

## Universal

Simplicity and flexibility in a tight-to-the-trac design head the list of key features of the Trac-Lites™ Universal fixtures. Use PAR20 lamps for the smallest footprint or PAR30 lamps if more light is desired.

| Dimensions             |
|------------------------|
| 1 1/2"  2 1/8"  2 3/8" |

| Catalog | i |
|---------|---|
| R541WH  |   |
| R541BL  |   |

Finish White Black

**Lamp** 35-50W PAR20/ 35-75W PAR30