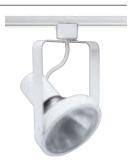

## **Open Back Spotlights**

The most common and basic trac fixtures for retail applications, Open Back Spotlight fixtures are ideal where fixture economy is the primary fixture selection factor or PAR38 lamps are needed for longer throws. These fixtures are rear loading.

**Finish** White Black **Lamp** 45-120W PAR38