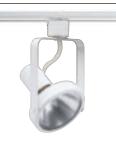

## **Open Back Spotlights**

The most common and basic trac fixtures for retail applications, Open Back Spotlight fixtures are ideal where fixture economy is the primary fixture selection factor or PAR38 lamps are needed for longer throws. These fixtures are rear loading.

| Dimensions |
|------------|
| 3 1/2"     |

Catalog # R711WH R711BL **Finish**White
Black

**Lamp** 120V, 35-50W PAR16/ MR16 GU10

Catalog # R533WH R533BL **Finish** White Black **Lamp** 35-75W PAR30

Catalog # R534WH R534BL