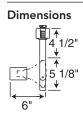

ites™ Universal fixtures. Use PAR20 lamps for the smallest footprint or PAR30 lamps if more light is desired.

| Dimensions             |
|------------------------|
| 1 1/2"  2 1/8"  2 3/8" |

| Catalog | i |
|---------|---|
| R541WH  |   |
| R541BL  |   |

Finish White Black

**Lamp** 35-50W PAR20/ 35-75W PAR30



## **Open Back Spotlights**

The most common and basic trac fixtures for retail applications, Open Back Spotlight fixtures are ideal where fixture economy is the primary fixture selection factor or PAR38 lamps are needed for longer throws. These fixtures are rear loading.

| Dimensions |
|------------|
| 3 1/2"     |

Catalog # R711WH R711BL **Finish**White
Black

**Lamp** 120V, 35-50W PAR16/ MR16 GU10





Catalog # R533WH R533BL **Finish** White Black **Lamp** 35-75W PAR30





Catalog # R534WH R534BL

**Finish** White Black **Lamp** 45-120W PAR38