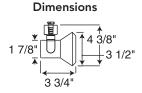

| Catalog |  |
|---------|--|
| R551WH  |  |
| R551BL  |  |
| R551SC  |  |

**Finish**White
Black
Satin Chrome

Lamp 35-50W PAR20

Catalog # R552WH R552BL R552SC **Finish**White
Black
Satin Chrome

**Lamp** 35-75W PAR30