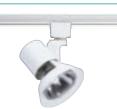

## Flared Gimbals

A compact and contemporary appearance is dynamically achieved with the tight-to-the-trac Flared Gimbal series. The semi-exposed lamp design gives the fixture a lighter, open aesthetic, similar to traditional gimbal ring fixtures but with a little extra flare. Front relamping is a key feature of the Flared Gimbal series.

Catalog # R531WH R531BL R531SC **Finish**White
Black
Satin Chrome

Lamp 35-50W PAR20

Catalog # R532WH R532BL R532SC **Finish**White
Black
Satin Chrome

**Lamp** 35-75W PAR30

**Dimensions** 