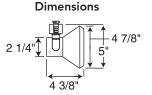

Catalog # R531WH R531BL R531SC **Finish**White
Black
Satin Chrome

Lamp 35-50W PAR20

Catalog # R532WH R532BL R532SC **Finish**White
Black
Satin Chrome

**Lamp** 35-75W PAR30

**Dimensions** 