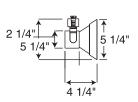

## Flared Steps

A compact and contemporary appearance is dynamically achieved with tight-to-the-trac Flared Step fixtures. The enclosed lamp design entirely hides the lamp from view. Front relamping is a key feature of the Flared Step series.

| Catalog |  |
|---------|--|
| R551WH  |  |
| R551BL  |  |
| R551SC  |  |

**Finish**White
Black
Satin Chrome

Lamp 35-50W PAR20

Catalog # R552WH R552BL R552SC **Finish**White
Black
Satin Chrome

**Lamp** 35-75W PAR30