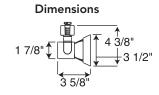

## Flared Gimbals

A compact and contemporary appearance is dynamically achieved with the tight-to-the-trac Flared Gimbal series. The semi-exposed lamp design gives the fixture a lighter, open aesthetic, similar to traditional gimbal ring fixtures but with a little extra flare. Front relamping is a key feature of the Flared Gimbal series.

Catalog # R531WH R531BL R531SC **Finish**White
Black
Satin Chrome

Lamp 35-50W PAR20

Catalog # R532WH R532BL R532SC **Finish**White
Black
Satin Chrome

**Lamp** 35-75W PAR30

**Dimensions** 