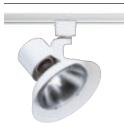

## Flared Steps

A compact and contemporary appearance is dynamically achieved with tight-to-the-trac Flared Step fixtures. The enclosed lamp design entirely hides the lamp from view. Front relamping is a key feature of the Flared Step series.

| Catalog |  |
|---------|--|
| R551WH  |  |
| R551BL  |  |
| R551SC  |  |

**Finish**White
Black
Satin Chrome

Lamp 35-50W PAR20

Catalog # R552WH R552BL R552SC **Finish**White
Black
Satin Chrome

**Lamp** 35-75W PAR30