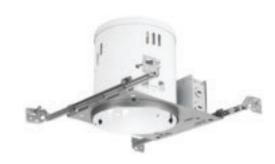

#### **Features**

- 6" Housing
- Ceramic bi-pin socket with aluminum heat shield
- Housing is vertically adjustable to accommodate up to a 2" ceiling thickness
- Steel housing is fully assembled for ease of installation
- 120V to 12V 75VA thermally protected magnetic transformer
- May be dimmed using dimmers specifically designed for magnetic transformers
- Real Nail® 3 bar hangers: telescoping system with pre-installed removable nail for easy repositioning of housing in joist construction Integral T-bar mounting feature for secure installation in suspended ceilings Pre-wired junction box with (5) 1/2" and (1) 3/4" knockouts with pryout slots, (4) non-metallic sheathed cable connectors, and ground wire
- UL Listed, C-UL/CSA certified for through-branch wiring, maximum (8) #12 AWG minimum 90° C branch circuit conductors (4 in, 4 out)
- Thermally protected against improper use of insulation
- MRI6 lamp wattage ratings based on trim selection below

## Description

Non-IC rated low voltage housing • Designed to be installed in non-insulated areas, or where insulation is spaced at least 3" from housing