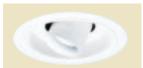

Baffle-Downlight/Adjustable

Catalog # 457C-WH

Description

Clear Alzak®, White Trim

Max. Lamp Rating

75W MR16 **Aperture** 

3 1/2" **Adjustment** 

35° vertical