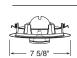

se of insulation
- MRI6 lamp wattage ratings based on trim selection below



## Description

Non-IC rated low voltage housing • Designed to be installed in non-insulated areas, or where insulation is spaced at least 3" from housing

#### Listings

UL Listed, C-UL/CSA certified for through-branch wiring and damp locations • Conforms with City of Chicago IP requirements

### **Ordering Information**

Catalog Number: TC45

#### **Dimensions**



#### **Adjustables**



Catalog # 454B-WH

Description

Black Baffle, White Trim

Max. Lamp Rating 75W MR16

Aperture 3 1/2"

Adjustment

35° vertical



Baffle-Downlight/Adjustable



Catalog # 457C-WH

Description

Clear Alzak®, White Trim

Max. Lamp Rating

75W MR16 **Aperture** 

3 1/2" **Adjustment** 

35° vertical



Cone-Downlight/Adjustable



Catalog # 458W-WH Description

White Cylinder, White Baffle, White Trim

Max. Lamp Rating

50W MR16 **Aperture** 

5 3/4"

Adjustment 50° vertical



Cylinder Spotlight in Baffle