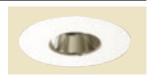

#### **Adjustables**

Catalog # 454B-WH

Description

Black Baffle, White Trim

Max. Lamp Rating 75W MR16

Aperture 3 1/2"

Adjustment

35° vertical