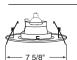

Listed, C-UL/CSA certified for through-branch wiring, maximum (8) #12 AWG minimum 90° C branch circuit conductors (4 in, 4 out)
- Thermally protected against improper use of insulation
- MRI6 lamp wattage ratings based on trim selection below



## Description

Non-IC rated low voltage housing • Designed to be installed in non-insulated areas, or where insulation is spaced at least 3" from housing

#### Listings

UL Listed, C-UL/CSA certified for through-branch wiring and damp locations • Conforms with City of Chicago IP requirements

### **Ordering Information**

Catalog Number: TC45

#### **Dimensions**



#### **Adjustables**



Catalog # 454B-WH

Description

Black Baffle, White Trim

Max. Lamp Rating 75W MR16

Aperture 3 1/2"

Adjustment

35° vertical



Baffle-Downlight/Adjustable



Catalog # 457C-WH

Description

Clear Alzak®, White Trim

Max. Lamp Rating

75W MR16 **Aperture** 

3 1/2" **Adjustment** 

35° vertical



Cone-Downlight/Adjustable



Catalog # 458W-WH Description

White Cylinder, White Baffle, White Trim

Max. Lamp Rating

50W MR16 **Aperture** 

5 3/4"

Adjustment 50° vertical



Cylinder Spotlight in Baffle