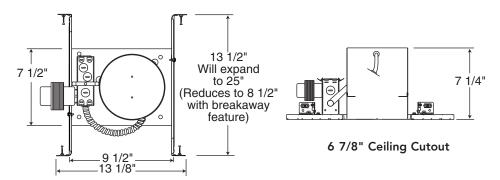

secure installation in suspended ceilings Pre-wired junction box with (5) 1/2" and (1) 3/4" knockouts with pryout slots, (4) non-metallic sheathed cable connectors, and ground wire
- UL Listed, C-UL/CSA certified for through-branch wiring, maximum (8) #12 AWG minimum 90° C branch circuit conductors (4 in, 4 out)
- Thermally protected against improper use of insulation
- MRI6 lamp wattage ratings based on trim selection below



## Description

Non-IC rated low voltage housing • Designed to be installed in non-insulated areas, or where insulation is spaced at least 3" from housing

#### Listings

UL Listed, C-UL/CSA certified for through-branch wiring and damp locations • Conforms with City of Chicago IP requirements

### **Ordering Information**

Catalog Number: TC45

#### **Dimensions**



#### **Adjustables**



Catalog # 454B-WH

Description

Black Baffle, White Trim

Max. Lamp Rating 75W MR16

Aperture 3 1/2"

Adjustment

35° vertical



Baffle-Downlight/Adjustable



Catalog # 457C-WH

Description

Clear Alzak®, White Trim

Max. Lamp Rating

75W MR16 **Aperture** 

3 1/2" **Adjustment** 

35° vertical



Cone-Downlight/Adjustable



Catalog # 458W-WH Description

White Cylinder, White Baffle, White Trim

Max. Lamp Rating

50W MR16 **Aperture** 

5 3/4"

Adjustment 50° vertical



Cylinder Spotlight in Baffle