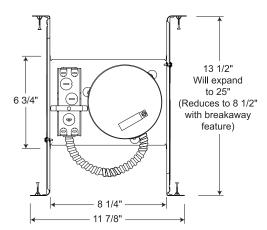

## **Dimensions**

5 5/8" Ceiling Cutout

#### **Features**

- 5" Shallow Universal IC Housing
- 5 3/4" height for use in 2 x 6 construction
- Floating socket with spring for quick trim attachment and consistent lamp positioning
- Medium base porcelain socket with nickel-plated copper screw shell
- Housing is vertically adjustable to accommodate up to a 1" ceiling thickness
- Real Nail® 3 bar hangers: telescoping system with pre-installed removable nail for easy repositioning of housing in joist construction • Integral T-bar mounting feature for secure installation in suspended ceilings
- Housing is fully assembled for ease of installation
- Pre-wired junction box with (5) 1/2" and (1) 3/4" knockouts with pryout slots, (4) non-metallic sheathed cable connectors, and ground wire
- UL/C-UL Listed for through-branch wiring, maximum (8) #12 AWG branch circuit conductors (4 in, 4 out)
- Thermally protected against improper use of lamps
- Shadow-free, knife-edge trim design blends smoothly into the ceiling and allows architectural continuity with Aculux® trims
- Lamp wattage ratings and apertures based on trim selection on pages 65C