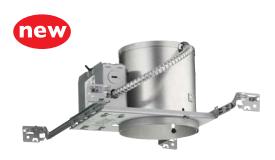

#### **Features**

- 5" Shallow Universal IC Housing
- 5 3/4" height for use in 2 x 6 construction
- Floating socket with spring for quick trim attachment and consistent lamp positioning
- Medium base porcelain socket with nickel-plated copper screw shell
- Housing is vertically adjustable to accommodate up to a 1" ceiling thickness
- Real Nail® 3 bar hangers: telescoping system with pre-installed removable nail for easy repositioning of housing in joist construction • Integral T-bar mounting feature for secure installation in suspended ceilings
- Housing is fully assembled for ease of installation
- Pre-wired junction box with (5) 1/2" and (1) 3/4" knockouts with pryout slots, (4) non-metallic sheathed cable connectors, and ground wire
- UL/C-UL Listed for through-branch wiring, maximum (8) #12 AWG branch circuit conductors (4 in, 4 out)
- Thermally protected against improper use of lamps
- Shadow-free, knife-edge trim design blends smoothly into the ceiling and allows architectural continuity with Aculux® trims
- Lamp wattage ratings and apertures based on trim selection on pages 65C