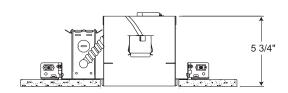

## **Dimensions**

5 5/8" Ceiling Cutout

#### **Features**

- 5" Shallow Universal IC Housing
- 5 3/4" height for use in 2 x 6 construction
- Floating socket with spring for quick trim attachment and consistent lamp positioning
- Medium base porcelain socket with nickel-plated copper screw shell
- Housing is vertically adjustable to accommodate up to a 1" ceiling thickness
- Real Nail® 3 bar hangers: telescoping system with pre-installed removable nail for easy repositioning of housing in joist construction • Integral T-bar mounting feature for secure installation in suspended ceilings
- Housing is fully assembled for ease of installation
- Pre-wired junction box with (5) 1/2" and (1) 3/4" knockouts with pryout slots, (4) non-metallic sheathed cable connectors, and ground wire
- UL/C-UL Listed for through-branch wiring, maximum (8) #12 AWG branch circuit conductors (4 in, 4 out)
- Thermally protected against improper use of lamps
- Shadow-free, knife-edge trim design blends smoothly into the ceiling and allows architectural continuity with Aculux® trims
- Lamp wattage ratings and apertures based on trim selection on pages 65C