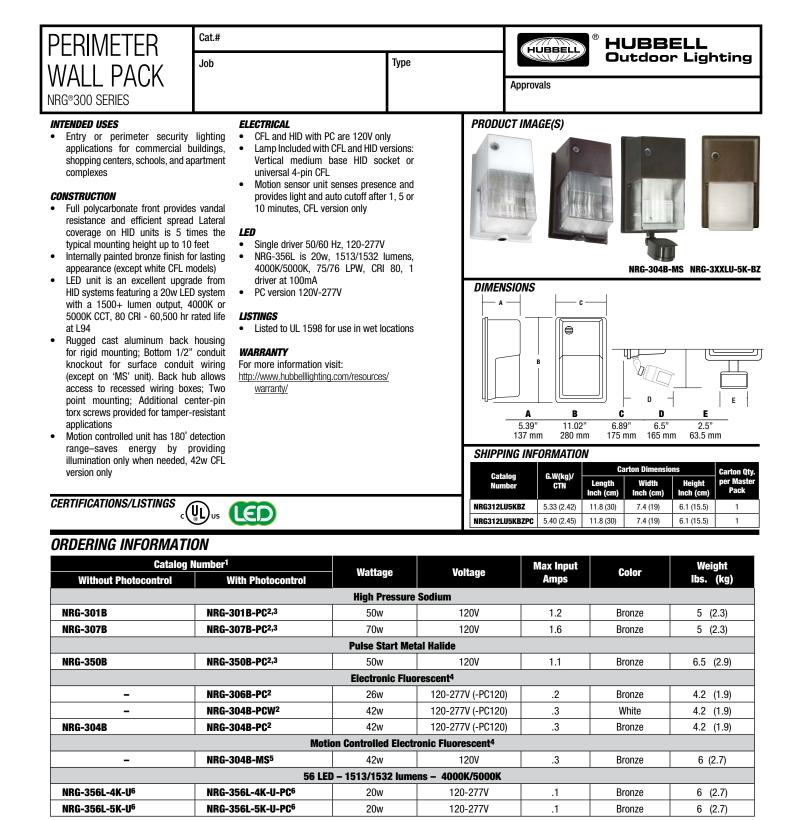

I amp included

120V only when ordered with photocontrol

120V NPF ballast for HID CFL lamps are 4-Pin, 3500K, GX24q-4

5 Motion sensor has 180° detection range, adjustable time-on and sensitivity settings LFD units feature five year limited warranty

## **ACCESSORIES** - ORDER SEPARATELY

| Catalog Number | Description                         |
|----------------|-------------------------------------|
| PBT-1          | Button photocontrol, 120V           |
| PBT-234        | Button photocontrol, 208, 240, 277V |

## **REPLACEMENT PART -** ORDER SEPARATELY

| Catalog Number | Description                       |
|----------------|-----------------------------------|
| SM352-COVER    | Polycarbonate front cover, Bronze |



HUBBELL Outdoor Lighting Hubbell Outdoor Lighting • 701 Millennium