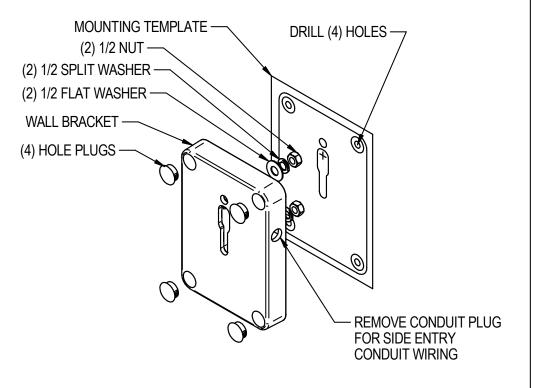

## **Mounting Notes:**

- 1. Position template over Jbox on wall.
- 2. Drill 4 holes in wall as indicated on template.
- 3. Secure wall bracket to wall using ... (Not supplied)
- 4. Secure fixture on to bracket using hardware supplied with fixture and arm.
- 5. Refer to fixture installation instructions for mounting fixture to arm.

## **Shipping Package Contents:**

Wall Bracket (1)

1/2 Split washer (2)

1/2 Flat Washer (2)

1/2 Nut (2)

Hole Plug (4)

Wall Mounting Template (1)

Material: Aluminum Finish: Powder Paint