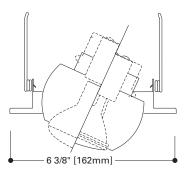

## DESCRIPTION

Adjustable eyeball for use with R20 and PAR20 lamps in H5 series housings. Gimbal adjusts up to 30° from horizontal.

| Catalog #   | Туре |
|-------------|------|
| Project     |      |
| Comments    | Date |
| Prepared by |      |

## DESIGN FEATURES

Torsion springs pull trim tight to ceiling. Straight sided trim ring coordinates with die cast Halo 3" and 4" trims.