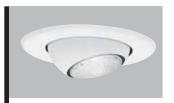

| Project     |      |
| Comments    | Date |
| Prepared by |      |

## DESIGN FEATURES

Torsion springs pull trim tight to ceiling. Straight sided trim ring coordinates with die cast Halo 3" and 4" trims.

## LAMP LISTINGS

H5ICAT H5RICAT

50W R20, 50W PAR20

H251CAT

50W R20, 50W PAR20

H5T H5RT

50W R20, 50W PAR20



| 50V              | V PAR20 | NSP |   |  |
|------------------|---------|-----|---|--|
| 560              | Lumen   | s   |   |  |
| D                | FC      | L   | W |  |
| 1                | 231     | 2   | 1 |  |
| 2                | 58      | 4   | 2 |  |
| 3                | 26      | 7   | 3 |  |
| 2<br>3<br>4<br>5 | 14      | 9   | 4 |  |
| 5                | 9       | 11  | 5 |  |
| _                |         |     |   |  |

Based on typical bare lamp data





5071P White

5071 5″ Adjustable Eyeball