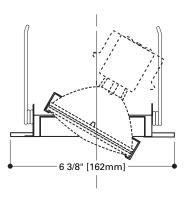

## DESCRIPTION

Adjustable gimbal for use with R30 and PAR30 lamps in H5 series housings. Gimbal adjusts up to 25° from horizontal.

| Catalog #   | Туре     |
|-------------|----------|
|             | _        |
| Project     |          |
| Comments    | Date     |
|             | $\dashv$ |
| Prepared by |          |

## DESIGN FEATURES

Torsion springs pull trim tight to ceiling. Straight sided trim ring coordinates with die cast Halo 3" and 4" trims.