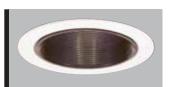

## LAMP LISTINGS

H25ICAT

50W PAR30, 65W BR30, 75W PAR30L

**5014MB** White Trim Ring with Black Baffle

**5014P** White Trim Ring with White Baffle

5014 Shallow Metal Baffle

Test No. H36045 Work Plane is 2 1/2 ft above floor Dia of circle is 50% of max footcandles directly under fixture