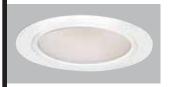

## LAMP LISTINGS

H25ICAT

50W PAR30, 65W BR30, 75W PAR30L

**5014MB** White Trim Ring with Black Baffle

**5014P** White Trim Ring with White Baffle

5014 Shallow Metal Baffle

Test No. H36045 Work Plane is 2 1/2 ft above floor Dia of circle is 50% of max footcandles directly under fixture