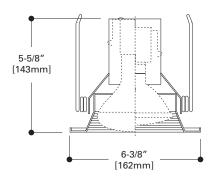

## **DESIGN FEATURES**

Torsion springs pull trim tight to ceiling. Straight sided trim ring coordinates with die cast 3" and 4" trims.

6-3/8" OD. [162mm]