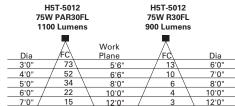

## LAMP LISTINGS

H25ICAT

50W PAR30, 65W BR30, 75W PAR30L

**5014MB** White Trim Ring with Black Baffle

**5014P** White Trim Ring with White Baffle

5014 Shallow Metal Baffle

Test No. H36045 Work Plane is 2 1/2 ft above floor Dia of circle is 50% of max footcandles directly under fixture