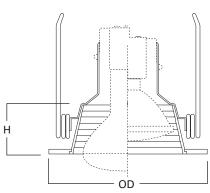

Height: 2-1/16" [52mm] Outside Diameter: 6-3/8" [162mm]

| 75    | H5T-5010<br>SW PAR30F<br>100 Lumen | _ | Work<br>Plane | H5T-5010<br>75W R30FI<br>900 Lumen | L      |
|-------|------------------------------------|---|---------------|------------------------------------|--------|
| 3'0"  | / 73 \                             |   | 5'6"          | / 13 \                             | 6'0"   |
| 4'0"  | / <sub>52</sub> \                  |   | 6'6"          | / 10                               | 7'0"   |
| 5'0"  | 34                                 |   | 8'0"          | / 6                                | 8'0"   |
| 6'0"  | 22                                 |   | 10'0"         | / 4                                | 10'0"  |
| 7'0"/ | 15                                 |   | 12'0"         | / 3                                | \12'0" |