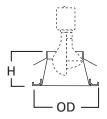

ormed metal trim ring
- · Friction clip retention

| Housings | Max Lamp Compatibility                             |  |
|----------|----------------------------------------------------|--|
| H99ICAT  | 40W A19, 35W PAR20, 50W PAR20,<br>40W R16, 50W R20 |  |
| E4ICATSB | 40W A19, 35W PAR20, 30W R20,<br>40W R16            |  |
| H99TAT   | 40W A19, 50W PAR20,                                |  |
| H99RTAT  | 40W R16, 50W R20                                   |  |
| E4TATSB  | 40W A19, 40W R16, 50W R20                          |  |
| E4RTATSB | 40W A19, 50W PAR20,<br>40W R16, 50W R20            |  |
|          |                                                    |  |

Compatible with Halogen, Incandescent, LED\* or CFL\* lamps.



4003SC Specular Reflector, White Trim

4003

4-Inch Reflector



#### Dimensions:

H: 2-1/2" [63mm] OD: 5" [129mm]

## ORDERING INFORMATION

SAMPLE NUMBER: 4003SC

| Trim                       | Finish                        |
|----------------------------|-------------------------------|
| <b>4003</b> = 4" Reflector | SC=specular clear, white trim |
|                            |                               |