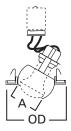

# E26 4" Trim Series

### **DESCRIPTION**

Eyeball trim in the 4" trim family for use in recessed downlighting.

| Catalog #   | Туре |
|-------------|------|
| Project     |      |
| Comments    | Date |
| Prepared by |      |

### **SPECIFICATION FEATURES**

- Adjustable eyeball for R16 and PAR16 lamps only
- · Formed metal trim ring
- · Friction clip retention

| 40W R16            |  |  |
|--------------------|--|--|
| 40W R16, 45W PAR16 |  |  |
| 45W PAR16, 40W R16 |  |  |
|                    |  |  |

Compatible with Halogen, Incandescent, LED\* or CFL\* lamps.



**4002WH** White Eyeball, White Trim

4002

4-Inch Eyeball



#### Dimensions:

A: 2-1/8" [54mm] OD: 5" [129mm]

## ORDERING INFORMATION

SAMPLE NUMBER: 4002WH

| Trim                     | Finish        |
|--------------------------|---------------|
| <b>4002</b> = 4" Eyeball | WH=White trim |
|                          |               |