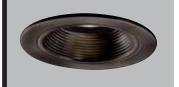

## **DESIGN FEATURES**

Cast aluminum trim ring and baffle available in Satin Nickel, Antique Copper or Tuscan Bronze finishes. Three pressure springs ensure positive retention in housing.

1453 is designed for use with the following small aperture housings;

**1453TBZ**Tuscan Bronze Baffle with
Tuscan Bronze Trim Ring

1453 Baffle Trim

4" TRIMS

Trim

1453SN= Satin Nickel Baffle, Satin Nickel Trim Ring 1453AC= Antique Copper Baffle, Antique Copper Trim Ring 1453TBZ= Tuscan Bronze Baffle, Tuscan Bronze Trim Ring