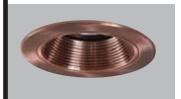

## **DESIGN FEATURES**

Cast aluminum trim ring and baffle available in Satin Nickel, Antique Copper or Tuscan Bronze finishes. Three pressure springs ensure positive retention in housing.

1453 is designed for use with the following small aperture housings;

• Line Voltage Housing

H1499T 50W 12V MR16 H1499RT 50W 12V MR16 H1499ICT 50W 12V MR16 H1499T75 75W 12V MR16

1453SN Satin Nickel Baffle with Satin Nickel Trim Ring

1453AC Antique Copper Baffle with Antique Copper Trim Ring