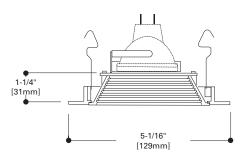

## DESCRIPTION

Baffle trim for 12V low voltage 4" H1499 family recessed housings. Die cast trim ring with matching finish metal baffle. Baffle and trim ring available in a variety of finishes. Three "cat's paw" springs secure trim in housing.

## **DESIGN FEATURES**

Cast aluminum trim ring and baffle available in Satin Nickel, Antique Copper or Tuscan Bronze finishes. Three pressure springs ensure positive retention in housing.

1453 is designed for use with the following small aperture housings;