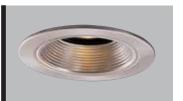

## **DESIGN FEATURES**

Cast aluminum trim ring and baffle available in Satin Nickel, Antique Copper or Tuscan Bronze finishes. Three pressure springs ensure positive retention in housing.

1453 is designed for use with the following small aperture housings;

• Line Voltage Housing

H1499T 50W 12V MR16 H1499RT 50W 12V MR16 H1499ICT 50W 12V MR16 H1499T75 75W 12V MR16

1453SN Satin Nickel Baffle with Satin Nickel Trim Ring

1453AC Antique Copper Baffle with Antique Copper Trim Ring