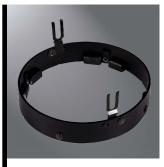

## DESCRIPTION

3-inch collar extender allows the HL36A and HL3SA round and square aperture housing to be used in 7/8" to 1-1/4" thick ceilings. Can be field installed. Compatible with allTL3 andTLS3 series trims.

# 3-Inch Collar Extender

Use with HL36A and HL36SA housings