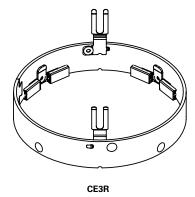

## DESCRIPTION

3-inch collar extender allows the HL36A and HL3SA round and square aperture housing to be used in 7/8" to 1-1/4" thick ceilings. Can be field installed. Compatible with allTL3 andTLS3 series trims.

# 3-Inch Collar Extender

Use with HL36A and HL36SA housings