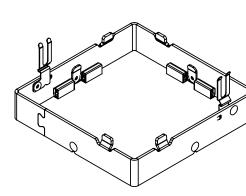

### Installation

 Remove and replace standard collar by removing (4) Philips drive screws

CE3S

CE3R CE3S