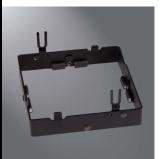

### Installation

 Remove and replace standard collar by removing (4) Philips drive screws

CE3S

CE3R CE3S