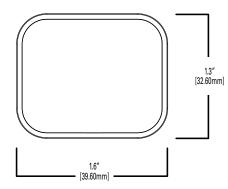

system using Amazon Alexa and Google Assistant

## Integration

- HHIAB allows for integration and control of any Halo Home device through the following Cloud services.
  - Amazon Alexa
  - Google Assistant

#### **Indicators**

 Bluetooth and Wi-Fi LED indicators inform you once connection is made

## **Manual Reset**

 Manual reset button located on the device to reset to factory settings

#### Driver

For use with 110/220V compatible sockets

#### **Compatible Products**

 Any HALO Home lighting device and the HALO Home app

## Compliance

- cULus listed
- EMI/RFI emissions per FCC 47CFR Part 15 consumer limits

#### Warranty

Five year limited warranty, consult website for details. www.eaton.com/lighting/legal



# HALO Home HWB1

HALO Home
Internet Access Bridge

#### **Dimensions**





## **Ordering Information**

SAMPLE NUMBER: HWB1BLE40AWH

| Device                         | Generation | Protocol                                   | Finish           |
|--------------------------------|------------|--------------------------------------------|------------------|
| HWB = Portable Wireless Switch | 1 = First  | BLE40A=Bluetooth wireless mesh 4.0 control | <b>WH</b> =White |

#### Kit Ordering Information

SAMPLE NUMBER: HHA19HWB1BLE-2PK

| Models                     | Kit Type         | Protocol                                         | Number of Lamps | Finish              | Voltage     |
|----------------------------|------------------|--------------------------------------------------|-----------------|---------------------|-------------|
| HHA19 = HALO Home A19 Lam