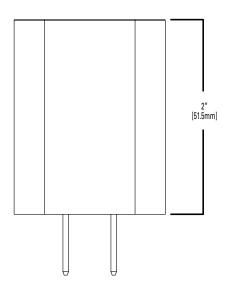

stem using Amazon Alexa and Google Assistant

## Integration

- HHIAB allows for integration and control of any Halo Home device through the following Cloud services.
  - Amazon Alexa
  - Google Assistant

#### **Indicators**

 Bluetooth and Wi-Fi LED indicators inform you once connection is made

## **Manual Reset**

 Manual reset button located on the device to reset to factory settings

#### Driver

For use with 110/220V compatible sockets

#### **Compatible Products**

 Any HALO Home lighting device and the HALO Home app

## Compliance

- cULus listed
- EMI/RFI emissions per FCC 47CFR Part 15 consumer limits

#### Warranty

Five year limited warranty, consult website for details. www.eaton.com/lighting/legal



# HALO Home HWB1

HALO Home
Internet Access Bridge

#### **Dimensions**





## **Ordering Information**

SAMPLE NUMBER: HWB1BLE40AWH

| Device                         | Generation | Protocol                                   | Finish           |
|--------------------------------|------------|--------------------------------------------|------------------|
| HWB = Portable Wireless Switch | 1 = First  | BLE40A=Bluetooth wireless mesh 4.0 control | <b>WH</b> =White |

#### Kit Ordering Information

SAMPLE NUMBER: HHA19HWB1BLE-2PK

| Models                     | Kit Type         | Protocol                                         | Number of Lamps | Finish              | Voltage     |
|----------------------------|------------------|--------------------------------------------------|-----------------|---------------------|-------------|
| HHA19 = HALO Home A19 Lamp